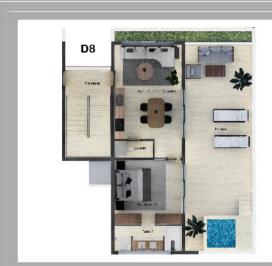

#### 4to Nivel Bloque

**D8** 

Cooins - Sais - Comedor 28.2
Laveto 2.9

Habilación 15.5 m² Baño 7 m²

Terraza 52.2 n

TOTAL: 104.8 m<sup>2</sup>