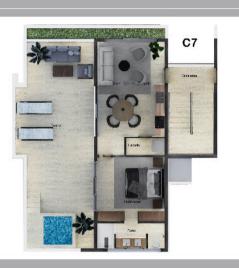

#### 4to Nivel Bloque

**C7** 

Codina Sara Comedor 26.2 m Lavado 28.44

Lavado 28 m² Hanitarios 186 m

Baño

Terraza ≤5 m²

OTAL 107.6 m

#### MANUELA APARTHOTEL