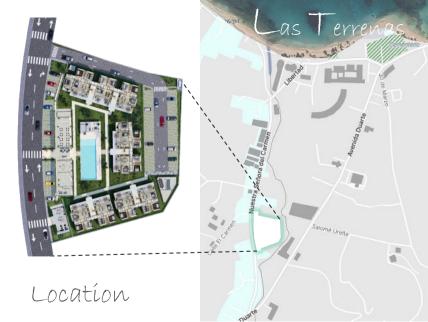

  - 52 parking lots
- Commercial area of 300
- m2 for a flexible use. For example:
  - Restaurant
  - Front desk
  - Co-working space
  - Business spaces

errenas

Commercial Building

In the heart of Las Terrenas touristic area, with walking access to most of the popular beaches, restaurants, shops and banks area.

Las Terrenas is a colorful beach town located on the North Coast of the Dominican Republic, in the Samaná peninsula. Over the past 20 years Las Terrenas has evolved from a small fishermen's village with little infrastructure to a growing tourism and expats destination without losing a bit of it's enchanting charm and breathtaking nature. It's vistors fall in love with the picturesque landscapes, virgin white sand beaches, endless palm groves and the friendly locals. Las Terrenas has it all for the slow pace Caribbean lifestyle.