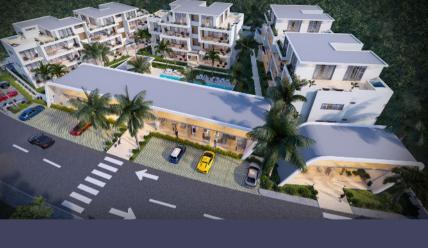

# MANUELA APARTHOTEL

Table of Co

- 1.Executive Summary
- 2.Location
- 3.General Plan
- 4.Condominium Plan
- 5.Site Plan
- 6.Building

Manuela Aparthotel is the 6th project of condos in Las Terrenas by the BIGENTIK Construction Group. It consists of:

- 36 apartments in total, distributed in 5 buildings.
- 21 apartments featuring 2 bedrooms
- 7 studios Penthouse
- featuring 1 bedroom
- 6 apartments featuring 3 bedrooms 2 studios Penthouse
- featuring 2 bedrooms
- Swimming pool

  - 52 parking lots
- Commercial area of 300
- m2 for a flexible use. For example:
  - Restaurant
  - Front desk
  - Co-working space
  - Business spaces

errenas

Commercial Building

In the heart of Las Terrenas touristic area, with walking access to most of the popular beaches, restaurants, shops and banks area.