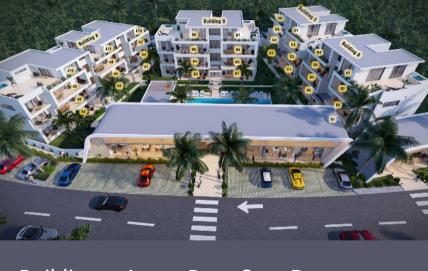

-working space
  - Business spaces



errenas



Commercial Building





In the heart of Las Terrenas touristic area, with walking access to most of the popular beaches, restaurants, shops and banks area.

Las Terrenas is a colorful beach town located on the North Coast of the Dominican Republic, in the Samaná peninsula. Over the past 20 years Las Terrenas has evolved from a small fishermen's village with little infrastructure to a growing tourism and expats destination without losing a bit of it's enchanting charm and breathtaking nature. It's vistors fall in love with the picturesque landscapes, virgin white sand beaches, endless palm groves and the friendly locals. Las Terrenas has it all for the slow pace Caribbean lifestyle.





### Condomíníum Plan





### MANUELA APARTHOTEL







Building: A B C D





#### MANUELA APARTHOTEL

#### 3er Nivel Bloque

A7

04102

DTAL : 116.7 m²





#### MANUELA APARTHOTEL

3er Nivel Bloque

**A8** 

TOTAL 116.6 M





BIGENTIK GROUP

#### MANUELA APARTHOTEL

3er Nivel Bloque

A9





MANUELA APARTHOTEL

### 4to Nivel

Bloque

A10





#### MANUELA APARTHOTEL

### 4to Nivel

A11

Cecina Sala Corredor 28.7 m

Lavado 2.8 m²
Habitación 16.6 m

Saño :

Terraza





#### MANUELA APARTHOTEL

#### 4to Nivel Bloque

A12

TOTAL: 140.7 m²





MANUELA APARTHOTEL

#### 3er Nivel Bloque

**B**5

TUTAL : 116 / m





#### MANUELA APARTHOTEL

3er Nivel Bloque

**B6** 

TOTAL : 147.7 m²





#### MANUELA APARTHOTEL

#### 4to Nivel Bloque

**B7** 

Coolna Sala Comedor 26.2 m Lavado 2.8 m²

Habitación 16.6 Raño 7 m²

Terraza

55 m²

TOTAL : 107.6 m