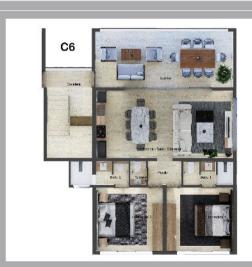

#### MANUELA APARTHOTEL

### 4to Nivel

A11

Cecina Sala Corredor 28.7 m

Lavado 2.8 m²
Habitación 16.6 m

Saño :

Terraza





#### MANUELA APARTHOTEL

#### 4to Nivel Bloque

A12

TOTAL: 140.7 m²





MANUELA APARTHOTEL

#### 3er Nivel Bloque

**B**5

TUTAL : 116 / m





#### MANUELA APARTHOTEL

3er Nivel Bloque

**B6** 

TOTAL : 147.7 m²





#### MANUELA APARTHOTEL

#### 4to Nivel Bloque

**B7** 

Coolna Sala Comedor 26.2 m Lavado 2.8 m²

Habitación 16.6 Raño 7 m²

Terraza

55 m²

TOTAL : 107.6 m²





#### MANUELA APARTHOTEL

4to Nivel Bloque

**B8** 

 Coop a - Sala - Cometor
 26 pr

 Lavado
 2.6 pr

 Pestile
 3.5 e²

 Heorisación 1
 19.7 pr

 Baño 1
 5 pr

 Hactisación 2
 19.7 pr

 Baño 2
 5 pr

OTAL 140.7 m





#### MANUELA APARTHOTEL

3er Nivel Bloque

C5

TOTAL | 1.67 ~\*\*





#### MANUELA APARTHOTEL

#### 3er Nivel Bloque

C6

FOTAL , 1139 m²





#### MANUELA APARTHOTEL

#### 4to Nivel Bloque

**C7** 

Codina Sara Comedor 26.2 m Lavado 28.44

Lavado 28 m² Hanitarios 186 m

Baño

Terraza ≤5 m²

OTAL 107.6 m





#### MANUELA APARTHOTEL

#### 4to Nivel Bloque

C8

Codina - Sala - Comedor 28.2 Lavado 2.9 m

Habitación 16.5 m² Baño 7 m²

erraza 52.2 n

OTAL: 104.8 m<sup>2</sup>





### MANUELA APARTHOTEL

Bloque

D5

 Baloin
 33 m²

 Coonna - Sala - Comecon
 32 m²

 Pasilo
 3.3 m²

 1/2 Balo
 4 m²

 Hsbitación 1
 16.7 m²

Baro 1

Habitación 2

IDIAL 187~





#### MANUELA APARTHOTEL

#### 3er Nivel Bloque

D6

TOTAL , 113 g m²





#### MANUELA APARTHOTEL

4to Nivel Bloque

D7

Codina Sala Comedor 26.27
Lavedo 28.07

Lavado 28 m²

Baño

Terraza 50 m²

.....