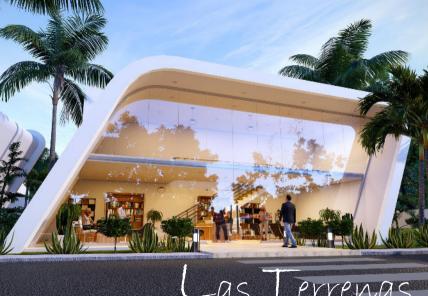

  - 52 parking lots
- Commercial area of 300
- m2 for a flexible use. For example:
  - Restaurant
  - Front desk
  - Co-working space
  - Business spaces

errenas

Commercial Building

In the heart of Las Terrenas touristic area, with walking access to most of the popular beaches, restaurants, shops and banks area.

Las Terrenas is a colorful beach town located on the North Coast of the Dominican Republic, in the Samaná peninsula. Over the past 20 years Las Terrenas has evolved from a small fishermen's village with little infrastructure to a growing tourism and expats destination without losing a bit of it's enchanting charm and breathtaking nature. It's vistors fall in love with the picturesque landscapes, virgin white sand beaches, endless palm groves and the friendly locals. Las Terrenas has it all for the slow pace Caribbean lifestyle.