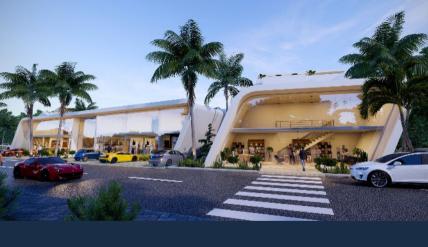

  - 52 parking lots
- Commercial area of 300
- m2 for a flexible use. For example:
  - Restaurant
  - Front desk
  - Co-working space
  - Business spaces

errenas

Commercial Building

In the heart of Las Terrenas touristic area, with walking access to most of the popular beaches, restaurants, shops and banks area.