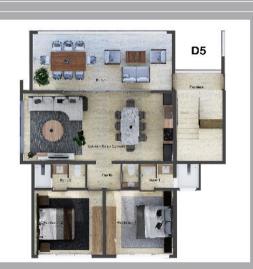

### MANUELA APARTHOTEL

Bloque

D5

 Baloin
 33 m²

 Coonna - Sala - Comecon
 32 m²

 Pasilo
 3.3 m²

 1/2 Balo
 4 m²

 Hsbitación 1
 16.7 m²

Baro 1

Habitación 2

IDIAL 187~