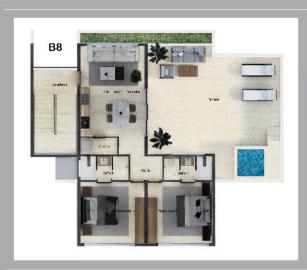

#### MANUELA APARTHOTEL

4to Nivel Bloque

**B8** 

 Coop a - Sala - Cometor
 26 pr

 Lavado
 2.6 pr

 Pestile
 3.5 e²

 Heorisación 1
 19.7 pr

 Baño 1
 5 pr

 Hactisación 2
 19.7 pr

 Baño 2
 5 pr

OTAL 140.7 m