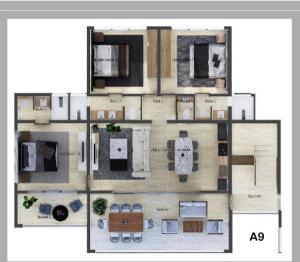

estaurants, shops and banks area.

Las Terrenas is a colorful beach town located on the North Coast of the Dominican Republic, in the Samaná peninsula. Over the past 20 years Las Terrenas has evolved from a small fishermen's village with little infrastructure to a growing tourism and expats destination without losing a bit of it's enchanting charm and breathtaking nature. It's vistors fall in love with the picturesque landscapes, virgin white sand beaches, endless palm groves and the friendly locals. Las Terrenas has it all for the slow pace Caribbean lifestyle.





### Condomíníum Plan





### MANUELA APARTHOTEL







Building: A B C D





#### MANUELA APARTHOTEL

#### 3er Nivel Bloque

A7

04102

DTAL : 116.7 m²





#### MANUELA APARTHOTEL

3er Nivel Bloque

**A8** 

TOTAL 116.6 M





BIGENTIK GROUP

#### MANUELA APARTHOTEL

3er Nivel Bloque

A9





MANUELA APARTHOTEL

### 4to Nivel

Bloque

A10





#### MANUELA APARTHOTEL

### 4to Nivel

A11

Cecina Sala Corredor 28.7 m

Lavado 2.8 m²
Habitación 16.6 m

Saño :

Terraza





#### MANUELA APARTHOTEL

#### 4to Nivel Bloque

A12

TOTAL: 140.7 m²





MANUELA APARTHOTEL

#### 3er Nivel Bloque

**B**5

TUTAL : 116 / m





#### MANUELA APARTHOTEL

3er Nivel Bloque

**B6** 

TOTAL : 147.7 m²





#### MANUELA APARTHOTEL

#### 4to Nivel Bloque

**B7** 

Coolna Sala Comedor 26.2 m Lavado 2.8 m²

Habitación 16.6 Raño 7 m²

Terraza

55 m²

TOTAL : 107.6 m²





#### MANUELA APARTHOTEL

4to Nivel Bloque

**B8** 

 Coop a - Sala - Cometor
 26 pr

 Lavado
 2.6 pr

 Pestile
 3.5 e²

 Heorisación 1
 19.7 pr

 Baño 1
 5 pr

 Hact