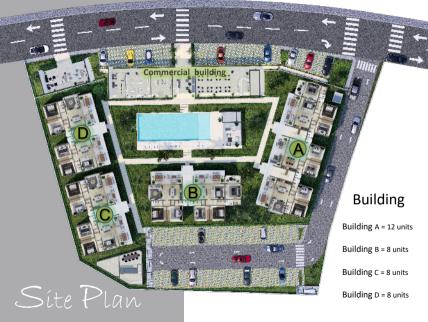

Co-working space
  - Business spaces



errenas



Commercial Building





In the heart of Las Terrenas touristic area, with walking access to most of the popular beaches, restaurants, shops and banks area.

Las Terrenas is a colorful beach town located on the North Coast of the Dominican Republic, in the Samaná peninsula. Over the past 20 years Las Terrenas has evolved from a small fishermen's village with little infrastructure to a growing tourism and expats destination without losing a bit of it's enchanting charm and breathtaking nature. It's vistors fall in love with the picturesque landscapes, virgin white sand beaches, endless palm groves and the friendly locals. Las Terrenas has it all for the slow pace Caribbean lifestyle.





### Condomíníum Plan





### MANUELA APARTHOTEL







Building: A B C D





#### MANUELA APARTHOTEL

#### 3er Nivel Bloque

A7

04102

DTAL : 116.7 m²





#### MANUELA APARTHOTEL

3er Nivel Bloque

**A8** 

TOTAL 116.6 M





BIGENTIK GROUP

#### MANUELA APARTHOTEL

3er Nivel Bloque

A9





MANUELA APARTHOTEL

### 4to Nivel

Bloque

A10





#### MANUELA APARTHOTEL

### 4to Nivel

A11

Cecina Sala Corredor 28.7 m

Lavado 2.8 m²
Habitación 16.6 m

Saño :

Terraza





#### MANUELA APARTHOTEL

#### 4to Nivel Bloque

A12

TOTAL: 140.7 m²





MANUELA APARTHOTEL

#### 3er Nivel Bloque

**B**5

TUTAL : 116 / m





#### MANUELA APARTHOTEL

3er Nivel Bloque

**B6** 

TOTAL : 147.7 m²





#### MANUELA APARTHOTEL

#### 4to Nivel Bloque

**B7** 

Coolna Sala Comedor 26.2 m Lavado 2.8 m²

Habitación 16.6 Raño 7 m²

Terraza

55 m²

TOTAL : 107.6