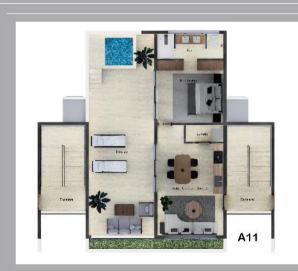

### 4to Nivel

A11

Cecina Sala Corredor 28.7 m

Lavado 2.8 m²
Habitación 16.6 m

Saño :

Terraza