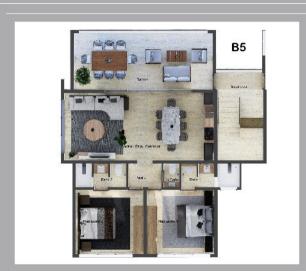

bit of it's enchanting charm and breathtaking nature. It's vistors fall in love with the picturesque landscapes, virgin white sand beaches, endless palm groves and the friendly locals. Las Terrenas has it all for the slow pace Caribbean lifestyle.





### Condomíníum Plan





### MANUELA APARTHOTEL







Building: A B C D





#### MANUELA APARTHOTEL

#### 3er Nivel Bloque

A7

04102

DTAL : 116.7 m²





#### MANUELA APARTHOTEL

3er Nivel Bloque

**A8** 

TOTAL 116.6 M





BIGENTIK GROUP

#### MANUELA APARTHOTEL

3er Nivel Bloque

A9





MANUELA APARTHOTEL

### 4to Nivel

Bloque

A10





#### MANUELA APARTHOTEL

### 4to Nivel

A11

Cecina Sala Corredor 28.7 m

Lavado 2.8 m²
Habitación 16.6 m

Saño :

Terraza





#### MANUELA APARTHOTEL

#### 4to Nivel Bloque

A12

TOTAL: 140.7 m²





MANUELA APARTHOTEL

#### 3er Nivel Bloque

**B**5

TUTAL : 116 / m





#### MANUELA APARTHOTEL

3er Nivel Bloque

**B6** 

TOTAL : 147.7 m²





#### MANUELA APARTHOTEL

#### 4to Nivel Bloque

**B7** 

Coolna Sala Comedor 26.2 m Lavado 2.8 m²

Habitación 16.6 Raño 7 m²

Terraza

55 m²

TOTAL : 107.6 m²





#### MANUELA APARTHOTEL

4to Nivel Bloque

**B8** 

 Coop a - Sala - Cometor
 26 pr

 Lavado
 2.6 pr

 Pestile
 3.5 e²

 Heorisación 1
 19.7 pr

 Baño 1
 5 pr

 Hactisación 2
 19.7 pr

 Baño 2
 5 pr

OTAL 140.7 m





#### MANUELA APARTHOTEL

3er Nivel Bloque

C5

TOTAL | 1.67 ~\*\*





#### MANUELA APARTHOTEL

#### 3er Nivel Bloque

C6

FOTAL , 1139 m²





#### MANUELA APARTHOTEL

#### 4to Nivel Bloque

**C7** 

Codina Sara Comedor 26.2 m Lavado 28.44

Lavado 28 m² Hanitarios 18