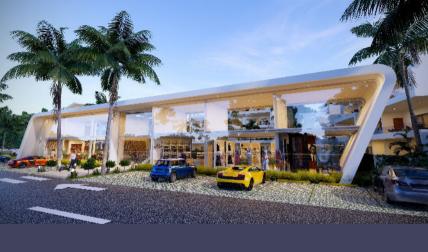

# MANUELA APARTHOTEL

Table of Co

- 1.Executive Summary
- 2.Location
- 3.General Plan
- 4.Condominium Plan
- 5.Site Plan
- 6.Building

Manuela Aparthotel is the 6th project of condos in Las Terrenas by the BIGENTIK Construction Group. It consists of:

- 36 apartments in total, distributed in 5 buildings.
- 21 apartments featuring 2 bedrooms
- 7 studios Penthouse
- featuring 1 bedroom
- 6 apartments featuring 3 bedrooms 2 studios Penthouse
- featuring 2 bedrooms
- Swimming pool

  - 52 parking lots
- Commercial area of 300
- m2 for a flexible use. For example:
  - Restaurant
  - Front desk
  - Co-working space
  - Business spaces

errenas

Commercial Building

In the heart of Las Terrenas touristic area, with walking access to most of the popular beaches, restaurants, shops and banks area.