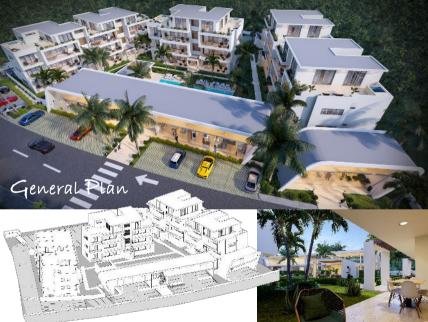

# MANUELA APARTHOTEL

Table of Co

- 1.Executive Summary
- 2.Location
- 3.General Plan
- 4.Condominium Plan
- 5.Site Plan
- 6.Building

Manuela Aparthotel is the 6th project of condos in Las Terrenas by the BIGENTIK Construction Group. It consists of:

- 36 apartments in total, distributed in 5 buildings.
- 21 apartments featuring 2 bedrooms
- 7 studios Penthouse
- featuring 1 bedroom
- 6 apartments featuring 3 bedrooms 2 studios Penthouse
- featuring 2 bedrooms
- Swimming pool

  - 52 parking lots
- Commercial area of 300
- m2 for a flexible use. For example:
  - Restaurant
  - Front desk
  - Co-working space
  - Business spaces

errenas

Commercial Building

In the heart of Las Terrenas touristic area, with walking access to most of the popular beaches, restaurants, shops and banks area.

Las Terrenas is a colorful beach town located on the North Coast of the Dominican Republic, in the Samaná peninsula. Over the past 20 years Las Terrenas has evolved from a small fishermen's village with little infrastructure to a growing tourism and expats destination without losing a bit of it's enchanting charm and breathtaking nature. It's vistors fall in love with the picturesque landscapes, virgin white sand beaches, endless palm groves and the friendly locals. Las Terrenas has it all for the slow pace Caribbean lifestyle.