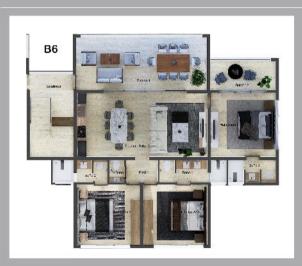

in love with the picturesque landscapes, virgin white sand beaches, endless palm groves and the friendly locals. Las Terrenas has it all for the slow pace Caribbean lifestyle.





### Condomíníum Plan





### MANUELA APARTHOTEL







Building: A B C D





#### MANUELA APARTHOTEL

#### 3er Nivel Bloque

A7

04102

DTAL : 116.7 m²





#### MANUELA APARTHOTEL

3er Nivel Bloque

**A8** 

TOTAL 116.6 M





BIGENTIK GROUP

#### MANUELA APARTHOTEL

3er Nivel Bloque

A9





MANUELA APARTHOTEL

### 4to Nivel

Bloque

A10





#### MANUELA APARTHOTEL

### 4to Nivel

A11

Cecina Sala Corredor 28.7 m

Lavado 2.8 m²
Habitación 16.6 m

Saño :

Terraza





#### MANUELA APARTHOTEL

#### 4to Nivel Bloque

A12

TOTAL: 140.7 m²





MANUELA APARTHOTEL

#### 3er Nivel Bloque

**B**5

TUTAL : 116 / m





#### MANUELA APARTHOTEL

3er Nivel Bloque

**B6** 

TOTAL : 147.7 m²





#### MANUELA APARTHOTEL

#### 4to Nivel Bloque

**B7** 

Coolna Sala Comedor 26.2 m Lavado 2.8 m²

Habitación 16.6 Raño 7 m²

Terraza

55 m²

TOTAL : 107.6 m²





#### MANUELA APARTHOTEL

4to Nivel Bloque

**B8** 

 Coop a - Sala - Cometor
 26 pr

 Lavado
 2.6 pr

 Pestile
 3.5 e²

 Heorisación 1
 19.7 pr

 Baño 1
 5 pr

 Hactisación 2
 19.7 pr

 Baño 2
 5 pr

OTAL 140.7 m





#### MANUELA APARTHOTEL

3er Nivel Bloque

C5

TOTAL | 1.67 ~\*\*





#### MANUELA APARTHOTEL

#### 3er Nivel Bloque

C6

FOTAL , 1139 m²





#### MANUELA APARTHOTEL

#### 4to Nivel Bloque

**C7** 

Codina Sara Comedor 26.2 m Lavado 28.44

Lavado 28 m² Hanitarios 186 m

Baño

Terraza ≤5 m²

OTAL 107.6 m





#### MANUELA APARTHOTEL

###