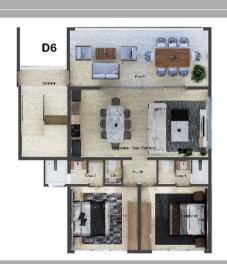

26 pr

 Lavado
 2.6 pr

 Pestile
 3.5 e²

 Heorisación 1
 19.7 pr

 Baño 1
 5 pr

 Hactisación 2
 19.7 pr

 Baño 2
 5 pr

OTAL 140.7 m





#### MANUELA APARTHOTEL

3er Nivel Bloque

C5

TOTAL | 1.67 ~\*\*





#### MANUELA APARTHOTEL

#### 3er Nivel Bloque

C6

FOTAL , 1139 m²





#### MANUELA APARTHOTEL

#### 4to Nivel Bloque

**C7** 

Codina Sara Comedor 26.2 m Lavado 28.44

Lavado 28 m² Hanitarios 186 m

Baño

Terraza ≤5 m²

OTAL 107.6 m





#### MANUELA APARTHOTEL

#### 4to Nivel Bloque

C8

Codina - Sala - Comedor 28.2 Lavado 2.9 m

Habitación 16.5 m² Baño 7 m²

erraza 52.2 n

OTAL: 104.8 m<sup>2</sup>





### MANUELA APARTHOTEL

Bloque

D5

 Baloin
 33 m²

 Coonna - Sala - Comecon
 32 m²

 Pasilo
 3.3 m²

 1/2 Balo
 4 m²

 Hsbitación 1
 16.7 m²

Baro 1

Habitación 2

IDIAL 187~





#### MANUELA APARTHOTEL

#### 3er Nivel Bloque

D6

TOTAL , 113 g m²





#### MANUELA APARTHOTEL

4to Nivel Bloque

D7

Codina Sala Comedor 26.27
Lavedo 28.07

Lavado 28 m²

Baño

Terraza 50 m²

.....





#### MANUELA APARTHOTEL

#### 4to Nivel Bloque

**D8** 

Cooins - Sais - Comedor 28.2
Laveto 2.9

Habilación 15.5 m² Baño 7 m²

Terraza 52.2 n

TOTAL: 104.8 m<sup>2</sup>



## MANUELA APARTHOTEL