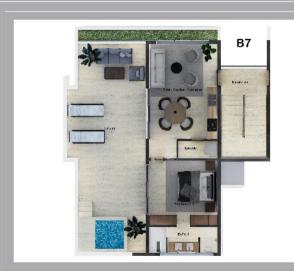

#### 4to Nivel Bloque

**B7** 

Coolna Sala Comedor 26.2 m Lavado 2.8 m²

Habitación 16.6 Raño 7 m²

Terraza

55 m²

TOTAL : 107.6 m²