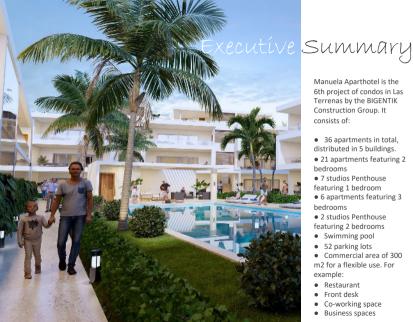

# MANUELA APARTHOTEL

Table of Co

- 1.Executive Summary
- 2.Location
- 3.General Plan
- 4.Condominium Plan
- 5.Site Plan
- 6.Building

Manuela Aparthotel is the 6th project of condos in Las Terrenas by the BIGENTIK Construction Group. It consists of:

- 36 apartments in total, distributed in 5 buildings.
- 21 apartments featuring 2 bedrooms
- 7 studios Penthouse
- featuring 1 bedroom
- 6 apartments featuring 3 bedrooms 2 studios Penthouse
- featuring 2 bedrooms
- Swimming pool

  - 52 parking lots
- Commercial area of 300
- m2 for a flexible use. For example:
  - Restaurant
  - Front desk
  - Co-working space
  - Business spaces

errenas

Commercial Building

In the heart of Las Terrenas touristic area, with walking access to most of the popular beaches, restaurants, shops and banks area.