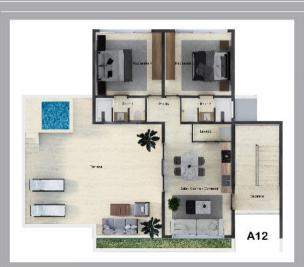

frastructure to a growing tourism and expats destination without losing a bit of it's enchanting charm and breathtaking nature. It's vistors fall in love with the picturesque landscapes, virgin white sand beaches, endless palm groves and the friendly locals. Las Terrenas has it all for the slow pace Caribbean lifestyle.





### Condomíníum Plan





### MANUELA APARTHOTEL







Building: A B C D





#### MANUELA APARTHOTEL

#### 3er Nivel Bloque

A7

04102

DTAL : 116.7 m²





#### MANUELA APARTHOTEL

3er Nivel Bloque

**A8** 

TOTAL 116.6 M





BIGENTIK GROUP

#### MANUELA APARTHOTEL

3er Nivel Bloque

A9





MANUELA APARTHOTEL

### 4to Nivel

Bloque

A10





#### MANUELA APARTHOTEL

### 4to Nivel

A11

Cecina Sala Corredor 28.7 m

Lavado 2.8 m²
Habitación 16.6 m

Saño :

Terraza





#### MANUELA APARTHOTEL

#### 4to Nivel Bloque

A12

TOTAL: 140.7 m²





MANUELA APARTHOTEL

#### 3er Nivel Bloque

**B**5

TUTAL : 116 / m





#### MANUELA APARTHOTEL

3er Nivel Bloque

**B6** 

TOTAL : 147.7 m²





#### MANUELA APARTHOTEL

#### 4to Nivel Bloque

**B7** 

Coolna Sala Comedor 26.2 m Lavado 2.8 m²

Habitación 16.6 Raño 7 m²

Terraza

55 m²

TOTAL : 107.6 m²





#### MANUELA APARTHOTEL

4to Nivel Bloque

**B8** 

 Coop a - Sala - Cometor
 26 pr

 Lavado
 2.6 pr

 Pestile
 3.5 e²

 Heorisación 1
 19.7 pr

 Baño 1
 5 pr

 Hactisación 2
 19.7 pr

 Baño 2
 5 pr

OTAL 140.7 m





#### MANUELA APARTHOTEL

3er Nivel Bloque

C5

TOTAL | 1.67 ~\*\*





#### MANUELA APARTHOTEL

#### 3er Nivel Bloque

C6

FOTAL , 1139 m²





#### MANUELA APARTHOTEL

#### 4to Nivel Bloque

**