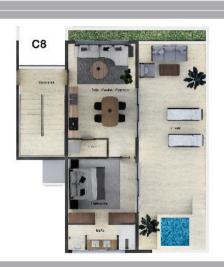

#### 4to Nivel Bloque

C8

Codina - Sala - Comedor 28.2 Lavado 2.9 m

Habitación 16.5 m² Baño 7 m²

erraza 52.2 n

OTAL: 104.8 m<sup>2</sup>