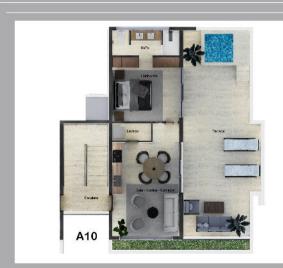

town located on the North Coast of the Dominican Republic, in the Samaná peninsula. Over the past 20 years Las Terrenas has evolved from a small fishermen's village with little infrastructure to a growing tourism and expats destination without losing a bit of it's enchanting charm and breathtaking nature. It's vistors fall in love with the picturesque landscapes, virgin white sand beaches, endless palm groves and the friendly locals. Las Terrenas has it all for the slow pace Caribbean lifestyle.





### Condomíníum Plan





### MANUELA APARTHOTEL







Building: A B C D





#### MANUELA APARTHOTEL

#### 3er Nivel Bloque

A7

04102

DTAL : 116.7 m²





#### MANUELA APARTHOTEL

3er Nivel Bloque

**A8** 

TOTAL 116.6 M





BIGENTIK GROUP

#### MANUELA APARTHOTEL

3er Nivel Bloque

A9





MANUELA APARTHOTEL

### 4to Nivel

Bloque

A10





#### MANUELA APARTHOTEL

### 4to Nivel

A11

Cecina Sala Corredor 28.7 m

Lavado 2.8 m²
Habitación 16.6 m

Saño :

Terraza





#### MANUELA APARTHOTEL

#### 4to Nivel Bloque

A12

TOTAL: 140.7 m²





MANUELA APARTHOTEL

#### 3er Nivel Bloque

**B**5

TUTAL : 116 / m





#### MANUELA APARTHOTEL

3er Nivel Bloque

**B6** 

TOTAL : 147.7 m²





#### MANUELA APARTHOTEL

#### 4to Nivel Bloque

**B7** 

Coolna Sala Comedor 26.2 m Lavado 2.8 m²

Habitación 16.6 Raño 7 m²

Terraza

55 m²

TOTAL : 107.6 m²





#### MANUELA APARTHOTEL

4to Nivel Bloque

**B8** 

 Coop a - Sala - Cometor
 26 pr

 Lavado
 2.6 pr

 Pestile
 3.5 e²

 Heorisación 1
 19.7 pr

 Baño 1
 5 pr

 Hactisación 2
 19.7 pr

 Baño 2
 5 pr

OTAL 140.7 m





#### MANUELA A