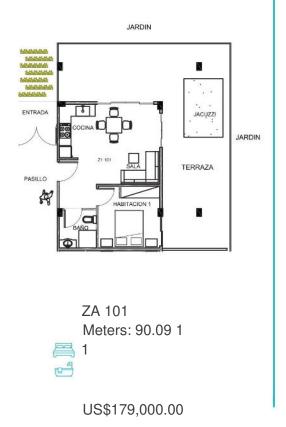

# Larimar

2 rooms Bedrooms

Fully furnished Fully furnished

Direct access to SwimUp Direct access to SwimUp

LA 103 and 104 Meters: 120.9 Bathrooms: 2

US\$289,000.00