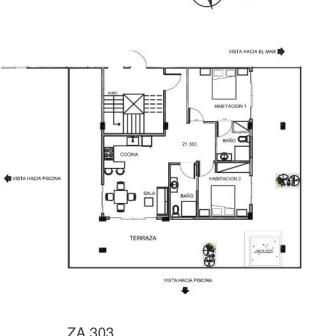

## W Turquoise Town Sapphire

Level 1

US\$189,000.00

US\$335,000.00

el 22

US\$315,000.00

Turquoise Town

VISTA HACIA EL MAR