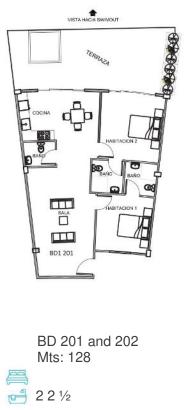

#### W Turquoise Town Blu Diamond Level 2 FEW AVAILABLE

US\$299,000.00

**2** 2 1/₂

US\$299,000.00

VISTA HACIA SWIMOUT COLOR OF TERRAZA dЪ PICOCINA F 18 ខ 0 0 8D1 205 RO HABITACION 1 HABITACION 2 BD 205 and 206 Mts: 125 ef 2 2 ½ US\$299,000.00