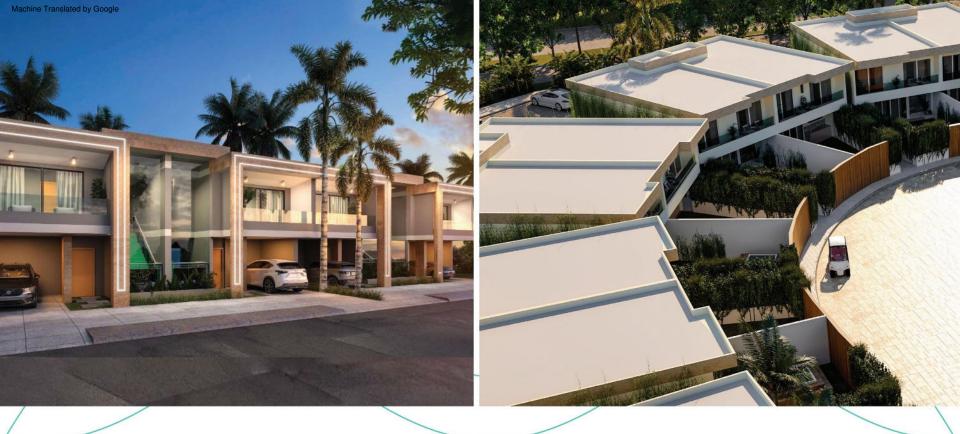

# Townhouses

|   | C |     | 5 |
|---|---|-----|---|
| 6 | - | 200 |   |
| U | _ |     |   |

3 rooms Bedrooms

3 ½ bathrooms Bathroom

Fully furnished

Completely furnished

220 MT2 Construction Construction

## W Turquoise Town Townhouses

Meters: 220 MTS <sup>2</sup> Price: US\$545,000