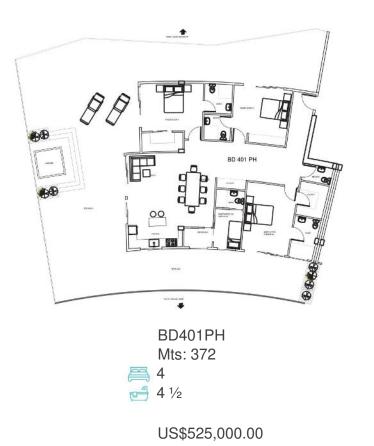

|   |

3 rooms Bedrooms



3 ½ bathrooms Bathroom



Fully furnished

Completely furnished



220 MT2 Construction Construction

## W Turquoise Town Townhouses

Meters: 220 MTS <sup>2</sup> Price: US\$545,000













# **Blu Diamond**









## Blu Diamond



1, 2 and 3 rooms Bedrooms



Fully furnished

Fully furnished



Direct access to SwimUp Direct access to SwimUp

### W Turquoise Town Blu Diamond Level 1









#### W Turquoise Town Blu Diamond Level 2 FEW AVAILABLE



US\$299,000.00



**2** 2 1/₂

US\$299,000.00

VISTA HACIA SWIMOUT COLOR OF TERRAZA dЪ PICOCINA F 18 ខ 0 0 8D1 205 RO HABITACION 1 HABITACION 2 BD 205 and 206 Mts: 125 ef 2 2 ½ US\$299,000.00

#### W Turquoise Town Blu Diamond Level 3





MAR.



US\$335,000.00

#### W Turquoise Town Blu Diamond Level 4











# Larimar









# Larimar



2 rooms Bedrooms



Fully furnished Fully furnished



Direct access to SwimUp Direct access to SwimUp







LA 103 and 104 Meters: 120.9 Bathrooms: 2

US\$289,000.00

### Turquoise Town Larimar Level 2

S S S S

TERRAZA



US\$289,000.00





88

Cocina

HABITACION 2

10

LA 201 and 202 Meters: 120.9 Bathrooms: 2

US\$289,000.00

### **W Turquoise Town** Larimar Level 3





### **W Turquoise Town** Larimar Level 4









Sapphire















1, 2 and 3 rooms Bedrooms



Fully furnished Fully furnished



Direct access to SwimUp Direct access to SwimUp

## W Turquoise Town Sapphire

Level 1









US\$189,000.00



US\$335,000.00

el 22



US\$315,000.00

Turquoise Town



VISTA HACIA EL MAR



US\$199,000.00