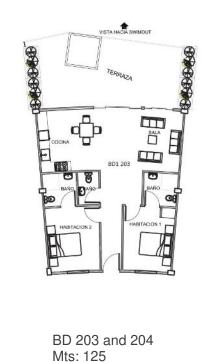

#### W Turquoise Town Blu Diamond Level 2 FEW AVAILABLE

US\$299,000.00

**2** 2 1/₂

US\$299,000.00

VISTA HACIA SWIMOUT COLOR OF TERRAZA dЪ PICOCINA F 18 ខ 0 0 8D1 205 RO HABITACION 1 HABITACION 2 BD 205 and 206 Mts: 125 ef 2 2 ½ US\$299,000.00