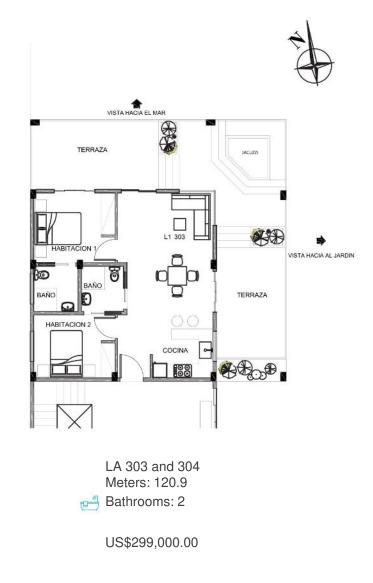

el 1









#### W Turquoise Town Blu Diamond Level 2 FEW AVAILABLE



US\$299,000.00



**2** 2 1/₂

US\$299,000.00

VISTA HACIA SWIMOUT COLOR OF TERRAZA dЪ PICOCINA F 18 ខ 0 0 8D1 205 RO HABITACION 1 HABITACION 2 BD 205 and 206 Mts: 125 ef 2 2 ½ US\$299,000.00

#### W Turquoise Town Blu Diamond Level 3





MAR.



US\$335,000.00

#### W Turquoise Town Blu Diamond Level 4











# Larimar









# Larimar



2 rooms Bedrooms



Fully furnished Fully furnished



Direct access to SwimUp Direct access to SwimUp







LA 103 and 104 Meters: 120.9 Bathrooms: 2

US\$289,000.00

### Turquoise Town Larimar Level 2

S S S S

TERRAZA



US\$289,000.00





88

Cocina

HABITACION 2

10

LA 201 and 202 Meters: 120.9 Bathrooms: 2

US\$289,000.00

### **W Turquoise Town** Larimar Level 3





### **W Turquoise Town** Larimar Level 4









Sapphire















1, 2 and 3 rooms Bedrooms



Fully furnished Fully furnished



Direct access to SwimUp Direct access to SwimUp

## W Turquoise Town Sapphire

Level 1









US\$189,000.00



US\$335,000.00

el 22



US\$315,000.00

Turquoise Town



VISTA HACIA EL MAR



US\$199,000.00