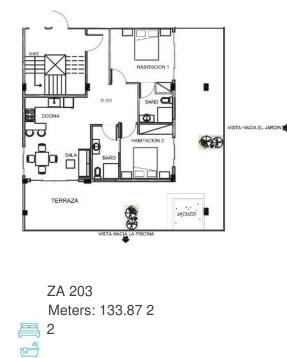

#### W Turquoise Town Blu Diamond Level 2 FEW AVAILABLE

US\$299,000.00

**2** 2 1/₂

US\$299,000.00

VISTA HACIA SWIMOUT COLOR OF TERRAZA dЪ PICOCINA F 18 ខ 0 0 8D1 205 RO HABITACION 1 HABITACION 2 BD 205 and 206 Mts: 125 ef 2 2 ½ US\$299,000.00