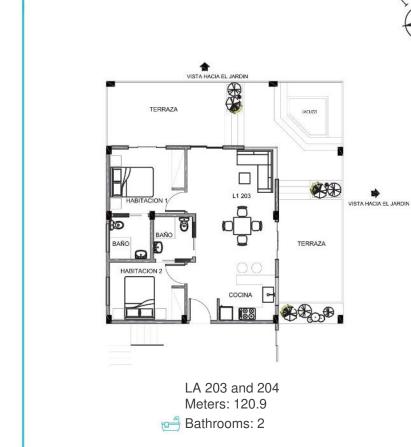

d



1, 2 and 3 rooms Bedrooms



Fully furnished

Fully furnished



Direct access to SwimUp Direct access to SwimUp

### W Turquoise Town Blu Diamond Level 1









#### W Turquoise Town Blu Diamond Level 2 FEW AVAILABLE



US\$299,000.00



**2** 2 1/₂

US\$299,000.00

VISTA HACIA SWIMOUT COLOR OF TERRAZA dЪ PICOCINA F 18 ខ 0 0 8D1 205 RO HABITACION 1 HABITACION 2 BD 205 and 206 Mts: 125 ef 2 2 ½ US\$299,000.00

#### W Turquoise Town Blu Diamond Level 3





MAR.



US\$335,000.00

#### W Turquoise Town Blu Diamond Level 4











# Larimar









# Larimar



2 rooms Bedrooms



Fully furnished Fully furnished



Direct access to SwimUp Direct access to SwimUp







LA 103 and 104 Meters: 120.9 Bathrooms: 2

US\$289,000.00

### Turquoise Town Larimar Level 2

S S S S

TERRAZA



US\$289,000.00





88

Cocina

HABITACION 2

10

LA 201 and 202 Meters: 120.9 Bathrooms: 2

US\$289,000.00

### **W Turquoise Town** Larimar Level 3





### **W Turquoise Town** Larimar Level 4









Sapphire















1, 2 and 3 rooms Bedrooms



Fully furnished Fully furnished



Direct access to SwimUp Direct access to SwimUp

## W Turquoise Town Sapphire

Level 1









US\$189,000.00



US\$335,000.00

el 22



US\$315,000.00

Turquoise Town



VISTA HACIA EL MAR



US\$199,000.00