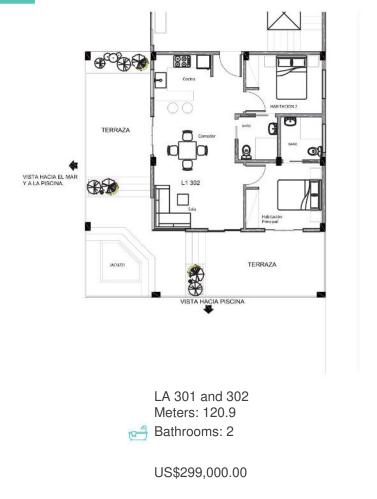

# Larimar

2 rooms Bedrooms

Fully furnished Fully furnished

Direct access to SwimUp Direct access to SwimUp

LA 103 and 104 Meters: 120.9 Bathrooms: 2

US\$289,000.00