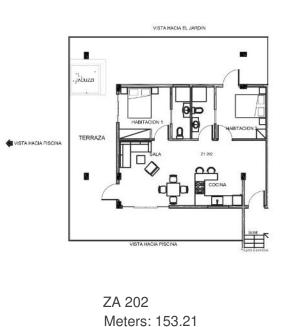

## W Turquoise Town Sapphire

Level 1

US\$189,000.00

US\$335,000.00

el 22

US\$315,000.00

Turquoise Town

VISTA HACIA EL MAR