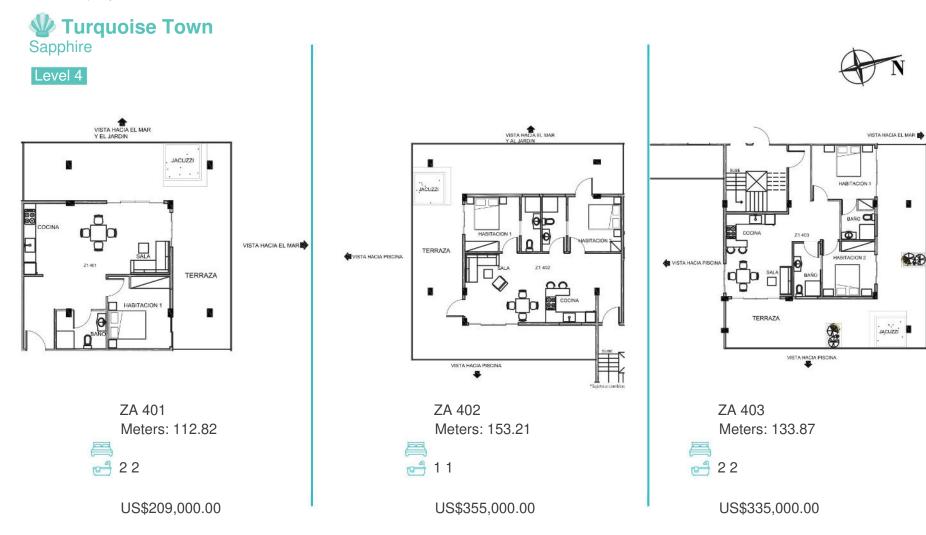

### **W Turquoise Town** Larimar Level 4

Sapphire

1, 2 and 3 rooms Bedrooms

Fully furnished Fully furnished

Direct access to SwimUp Direct access to SwimUp

## W Turquoise Town Sapphire

Level 1

US\$189,000.00

US\$335,000.00

el 22

US\$315,000.00

Turquoise Town

VISTA HACIA EL MAR