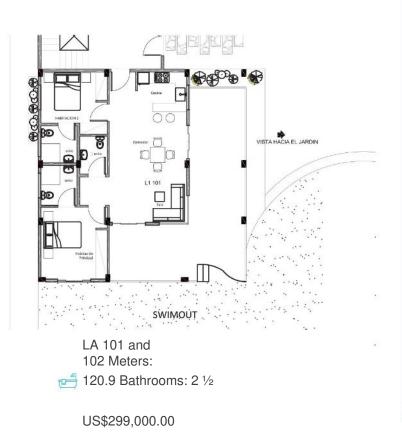

# Larimar

2 rooms Bedrooms

Fully furnished Fully furnished

Direct access to SwimUp Direct access to SwimUp

LA 103 and 104 Meters: 120.9 Bathrooms: 2

US\$289,000.00