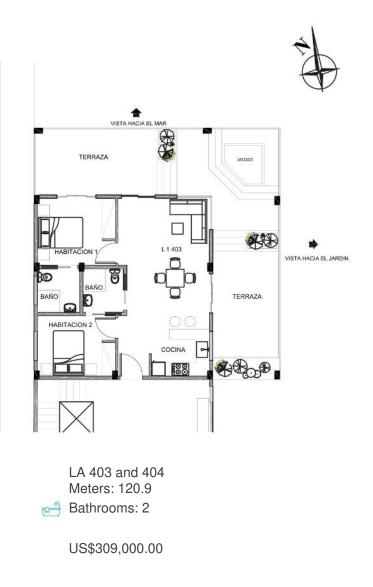

### **W Turquoise Town** Larimar Level 4

Sapphire

1, 2 and 3 rooms Bedrooms

Fully furnished Fully furnished

Direct access to SwimUp Direct access to SwimUp