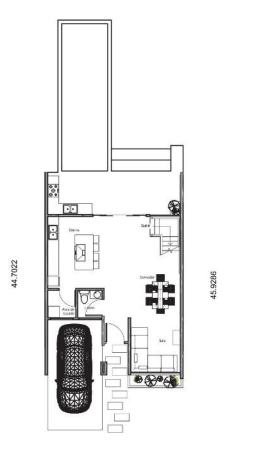

# Townhouses

|   | C |     | 5 |
|---|---|-----|---|
| 6 | - | 200 |   |
| U | _ |     |   |

3 rooms Bedrooms

3 ½ bathrooms Bathroom

Fully furnished

Completely furnished

220 MT2 Construction Construction

## W Turquoise Town Townhouses

Meters: 220 MTS <sup>2</sup> Price: US\$545,000