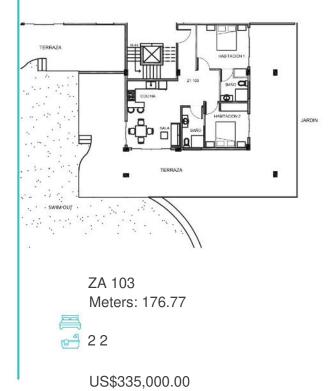

Mts: 125 ef 2 2 ½ US\$299,000.00

#### W Turquoise Town Blu Diamond Level 3





MAR.



US\$335,000.00

#### W Turquoise Town Blu Diamond Level 4











# Larimar









# Larimar



2 rooms Bedrooms



Fully furnished Fully furnished



Direct access to SwimUp Direct access to SwimUp







LA 103 and 104 Meters: 120.9 Bathrooms: 2

US\$289,000.00

### Turquoise Town Larimar Level 2

S S S S

TERRAZA



US\$289,000.00





88

Cocina

HABITACION 2

10

LA 201 and 202 Meters: 120.9 Bathrooms: 2

US\$289,000.00

### **W Turquoise Town** Larimar Level 3





### **W Turquoise Town** Larimar Level 4









Sapphire















1, 2 and 3 rooms Bedrooms



Fully furnished Fully furnished



Direct access to SwimUp Direct access to SwimUp

## W Turquoise Town Sapphire

Level 1









US\$189,000.00



US\$335,000.00

el 22



US\$315,000.00

Turquoise Town



VISTA HACIA EL MAR



US\$199,000.00