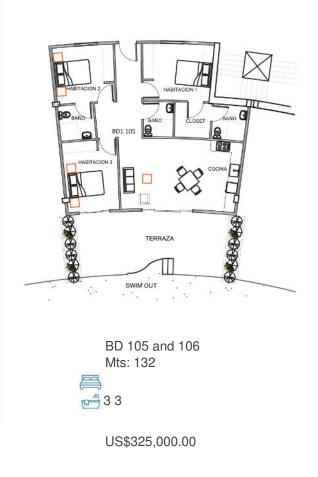

#### W Turquoise Town Blu Diamond Level 2 FEW AVAILABLE

US\$299,000.00

**2** 2 1/₂

US\$299,000.00

VISTA HACIA SWIMOUT COLOR OF TERRAZA dЪ PICOCINA F 18 ខ 0 0 8D1 205 RO HABITACION 1 HABITACION 2 BD 205 and 206 Mts: 125 ef 2 2 ½ US\$299,000.00

#### W Turquoise Town Blu Diamond Level 3

MAR.

US\$335,000.00