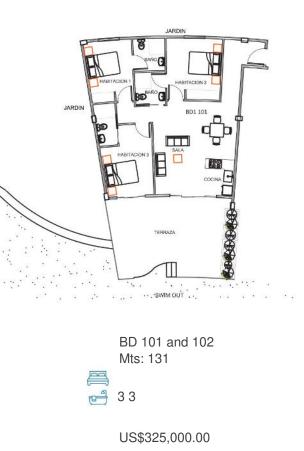

Jacuzzi

beach club

Gym









Parking







17 Buildings

ווווווווווו

From 90mts

Construction

Levels

- 4

28 Townhouses

Completely

furnished

216 Apartments

Up to 150 meters

From

US\$245,000

electric cart Jacuzzi garden swim up pool





Terraces with



2







# Townhouses





|   | C |     | 5 |
|---|---|-----|---|
| 6 | - | 200 |   |
| U | _ |     |   |

3 rooms Bedrooms



3 ½ bathrooms Bathroom



Fully furnished

Completely furnished



220 MT2 Construction Construction

## W Turquoise Town Townhouses

Meters: 220 MTS <sup>2</sup> Price: US\$545,000













# **Blu Diamond**









## Blu Diamond



1, 2 and 3 rooms Bedrooms



Fully furnished

Fully furnished



Direct access to SwimUp Direct access to SwimUp

### W Turquoise Town Blu Diamond Level 1









#### W Turquoise Town Blu Diamond Level 2 FEW AVAILABLE



US\$299,000.00



**2** 2 1/₂

US\$299,000.00

VISTA HACIA SWIMOUT COLOR OF TERRAZA dЪ PICOCINA F 18 ខ 0 0 8D1 205 RO HABITACION 1 HABITACION 2 BD 205 and 206 Mts: 125 ef 2 2 ½ US\$299,000.00

#### W Turquoise Town Blu Diamond Level 3





MAR.



US\$335,000.00

#### W Turquoise Town Blu Diamond Level 4











# Larimar









# Larimar



2 rooms Bedrooms



Fully furnished Fully furnished



Direct access to SwimUp Direct access to SwimUp







LA 103 and 104 Meters: 120.9 Bathrooms: 2

US\$289,000.00

### Turquoise Town Larimar Level 2

S S S S

TERRAZA



US\$289,000.00





88

Cocina

HABITACION 2

10

LA 201 and 202 Meters: 120.9 Bathrooms: 2

US\$289,000.00

### **W Turquoise Town** Larimar Level 3





###