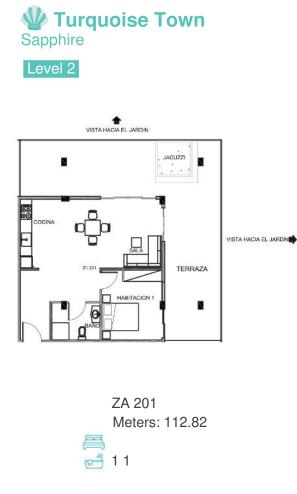

## W Turquoise Town Sapphire

Level 1

US\$189,000.00

US\$335,000.00

el 22

US\$315,000.00

Turquoise Town

VISTA HACIA EL MAR