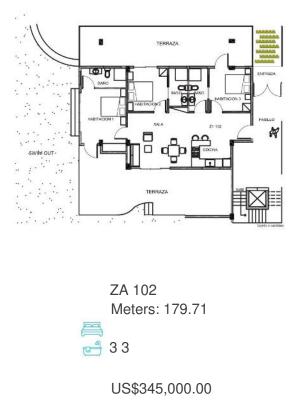

6 Mts: 125 ef 2 2 ½ US\$299,000.00

#### W Turquoise Town Blu Diamond Level 3





MAR.



US\$335,000.00

#### W Turquoise Town Blu Diamond Level 4











# Larimar









# Larimar



2 rooms Bedrooms



Fully furnished Fully furnished



Direct access to SwimUp Direct access to SwimUp







LA 103 and 104 Meters: 120.9 Bathrooms: 2

US\$289,000.00

### Turquoise Town Larimar Level 2

S S S S

TERRAZA



US\$289,000.00





88

Cocina

HABITACION 2

10

LA 201 and 202 Meters: 120.9 Bathrooms: 2

US\$289,000.00

### **W Turquoise Town** Larimar Level 3





### **W Turquoise Town** Larimar Level 4









Sapphire















1, 2 and 3 rooms Bedrooms



Fully furnished Fully furnished



Direct access to SwimUp Direct access to SwimUp

## W Turquoise Town Sapphire

Level 1









US\$189,000.00



US\$335,000.00

el 22



US\$315,000.00

Turquoise Town



VISTA HACIA EL MAR



US\$199,000.00