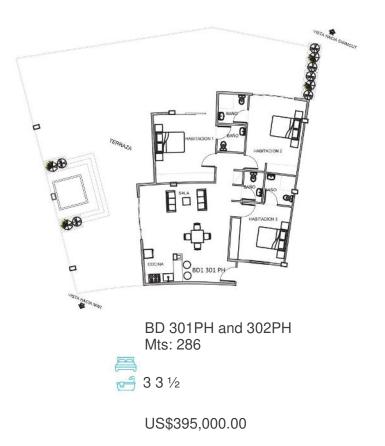

## Blu Diamond

1, 2 and 3 rooms Bedrooms

Fully furnished

Fully furnished

Direct access to SwimUp Direct access to SwimUp