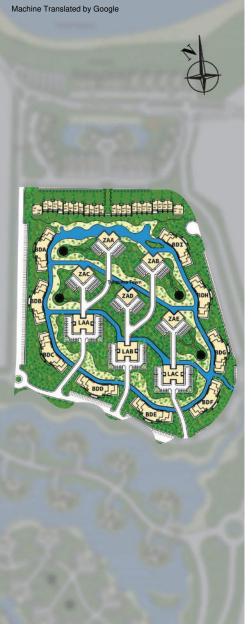

# Turquoise Town

B'u Terrenas

It is an urban complex that proposes sustainable development for Las Terrenas

Construction

Levels

- 4

28 Townhouses

Completely

furnished

216 Apartments

Up to 150 meters