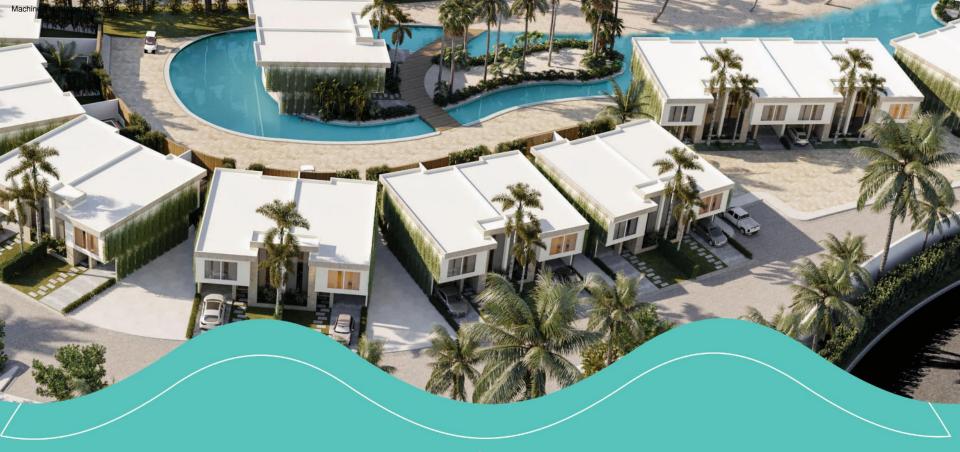

# Turquoise Town

B'u Terrenas

It is an urban complex that proposes sustainable development for Las Terrenas

# **Amenities**

Live in the paradise you have always dreamed of

2,200 meters of lazy river

25

Courts sports

2

Spa

5,000 meters from beach club

Construction

Levels

- 4

28 Townhouses

Completely

furnished

216 Apartments

Up to 150 meters