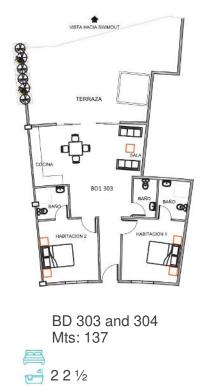

#### W Turquoise Town Blu Diamond Level 2 FEW AVAILABLE

US\$299,000.00

**2** 2 1/₂

US\$299,000.00

VISTA HACIA SWIMOUT COLOR OF TERRAZA dЪ PICOCINA F 18 ខ 0 0 8D1 205 RO HABITACION 1 HABITACION 2 BD 205 and 206 Mts: 125 ef 2 2 ½ US\$299,000.00