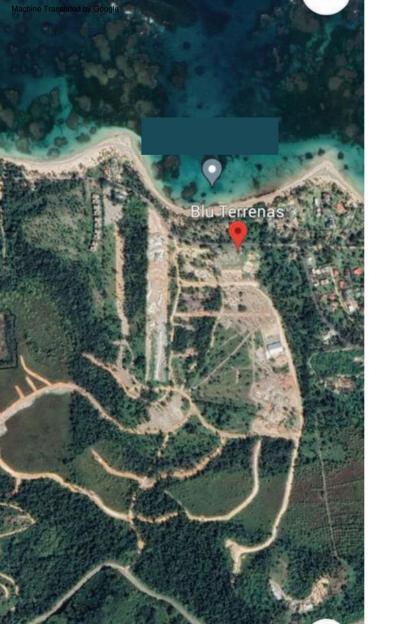

# Turquoise Town

B'u Terrenas

It is an urban complex that proposes sustainable development for Las Terrenas

## **BLU** Terrenas

Presidente Juan Bosch International Airport.

International airport The Americas Santo Domingo

Machine Translated by Google