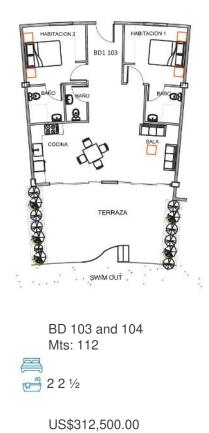

### W Turquoise Town Blu Diamond Level 1

#### W Turquoise Town Blu Diamond Level 2 FEW AVAILABLE

US\$299,000.00

**2** 2 1/₂

US\$299,000.00

VISTA HACIA SWIMOUT COLOR OF TERRAZA dЪ PICOCINA F 18 ខ 0 0 8D1 205 RO HABITACION 1 HABITACION 2 BD 205 and 206 Mts: 125 ef 2 2 ½ US\$299,000.00