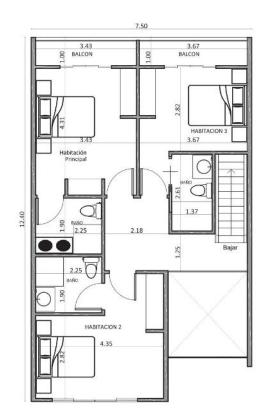

# Townhouses

|   | C |     | 5 |
|---|---|-----|---|
| 6 | - | 200 |   |
| U | _ |     |   |

3 rooms Bedrooms

3 ½ bathrooms Bathroom

Fully furnished

Completely furnished

220 MT2 Construction Construction

## W Turquoise Town Townhouses

Meters: 220 MTS <sup>2</sup> Price: US\$545,000