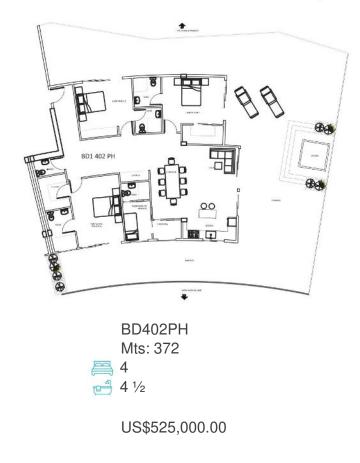

|

3 rooms Bedrooms



3 ½ bathrooms Bathroom



Fully furnished

Completely furnished



220 MT2 Construction Construction

## W Turquoise Town Townhouses

Meters: 220 MTS <sup>2</sup> Price: US\$545,000













# **Blu Diamond**









## Blu Diamond



1, 2 and 3 rooms Bedrooms



Fully furnished

Fully furnished



Direct access to SwimUp Direct access to SwimUp

### W Turquoise Town Blu Diamond Level 1









#### W Turquoise Town Blu Diamond Level 2 FEW AVAILABLE



US\$299,000.00



**2** 2 1/₂

US\$299,000.00

VISTA HACIA SWIMOUT COLOR OF TERRAZA dЪ PICOCINA F 18 ខ 0 0 8D1 205 RO HABITACION 1 HABITACION 2 BD 205 and 206 Mts: 125 ef 2 2 ½ US\$299,000.00

#### W Turquoise Town Blu Diamond Level 3





MAR.



US\$335,000.00

#### W Turquoise Town Blu Diamond Level 4











# Larimar









# Larimar



2 rooms Bedrooms



Fully furnished Fully furnished



Direct access to SwimUp Direct access to SwimUp







LA 103 and 104 Meters: 120.9 Bathrooms: 2

US\$289,000.00

### Turquoise Town Larimar Level 2

S S S S

TERRAZA



US\$289,000.00





88

Cocina

HABITACION 2

10

LA 201 and 202 Meters: 120.9 Bathrooms: 2

US\$289,000.00

### **W Turquoise Town** Larimar Level 3





### **W Turquoise Town** Larimar Level 4









Sapphire















1, 2 and 3 rooms Bedrooms



Fully furnished Fully furnished



Direct access to SwimUp Direct access to SwimUp

## W Turquoise Town Sapphire

Level 1









US\$189,000.00



US\$335,000.00

el 22



US\$315,000.00

Turquoise Town



VISTA HACIA EL MAR



US\$199,000.00