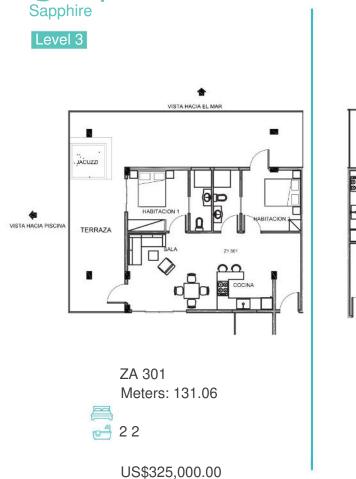

### **W Turquoise Town** Larimar Level 4

Sapphire

1, 2 and 3 rooms Bedrooms

Fully furnished Fully furnished

Direct access to SwimUp Direct access to SwimUp

## W Turquoise Town Sapphire

Level 1

US\$189,000.00

US\$335,000.00

el 22

US\$315,000.00

Turquoise Town

VISTA HACIA EL MAR