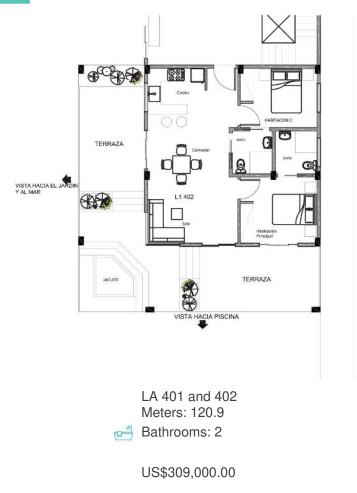

### **W Turquoise Town** Larimar Level 4

Sapphire

1, 2 and 3 rooms Bedrooms

Fully furnished Fully furnished

Direct access to SwimUp Direct access to SwimUp