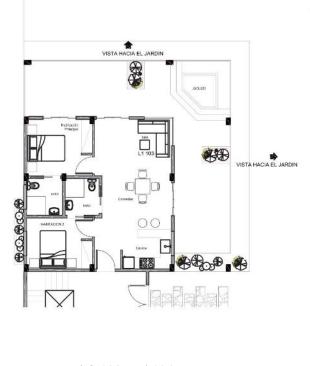

### Turquoise Town Larimar Level 2

S S S S

TERRAZA

US\$289,000.00

88

Cocina

HABITACION 2

10

LA 201 and 202 Meters: 120.9 Bathrooms: 2

US\$289,000.00