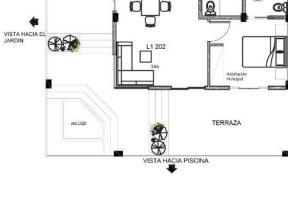

s Bedrooms



Fully furnished

Fully furnished



Direct access to SwimUp Direct access to SwimUp

### W Turquoise Town Blu Diamond Level 1









#### W Turquoise Town Blu Diamond Level 2 FEW AVAILABLE



US\$299,000.00



**2** 2 1/₂

US\$299,000.00

VISTA HACIA SWIMOUT COLOR OF TERRAZA dЪ PICOCINA F 18 ខ 0 0 8D1 205 RO HABITACION 1 HABITACION 2 BD 205 and 206 Mts: 125 ef 2 2 ½ US\$299,000.00

#### W Turquoise Town Blu Diamond Level 3





MAR.



US\$335,000.00

#### W Turquoise Town Blu Diamond Level 4











# Larimar









# Larimar



2 rooms Bedrooms



Fully furnished Fully furnished



Direct access to SwimUp Direct access to SwimUp







LA 103 and 104 Meters: 120.9 Bathrooms: 2

US\$289,000.00

### Turquoise Town Larimar Level 2

S S S S

TERRAZA



US\$289,000.00





88

Cocina

HABITACION 2

10

LA 201 and 202 Meters: 120.9 Bathrooms: 2

US\$289,000.00

### **W Turquoise Town** Larimar Level 3





### **W Turquoise Town** Larimar Level 4









Sapphire















1, 2 and 3 rooms Bedrooms



Fully furnished Fully furnished



Direct access to SwimUp Direct access to SwimUp

## W Turquoise Town Sapphire

Level 1









US\$189,000.00



US\$335,000.00

el 22



US\$315,000.00

Turquoise Town



VISTA HACIA EL MAR



US\$199,000.00