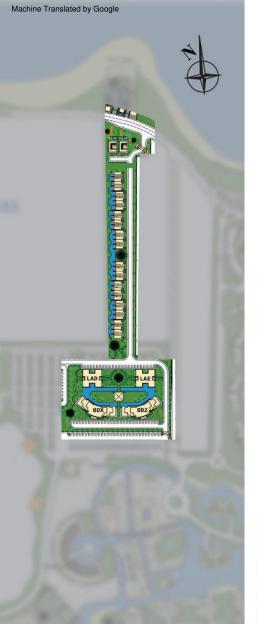

32 Townhouses

Completely furnished

4 Buildings

68 Apartments

electric cart

From 120mts Construction

Pool

Jacuzzi

Terraces with swim up pool

Up to 450 meters garden

From From US\$289,000

ecological

2 and 3 bedrooms

420 MTS 2 Construction MTS 2: 320 Garden Garden MTS 2: 100