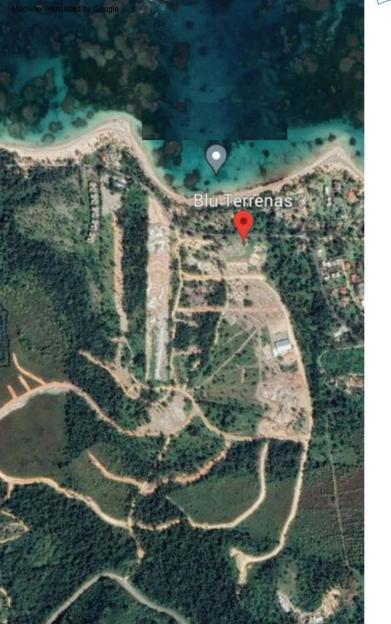

It is an urban complex that proposes sustainable development for Las Terrenas

It is an urban complex that proposes sustainable development for Las Terrenas

Presidente Juan Bosch International Airport. International Airport