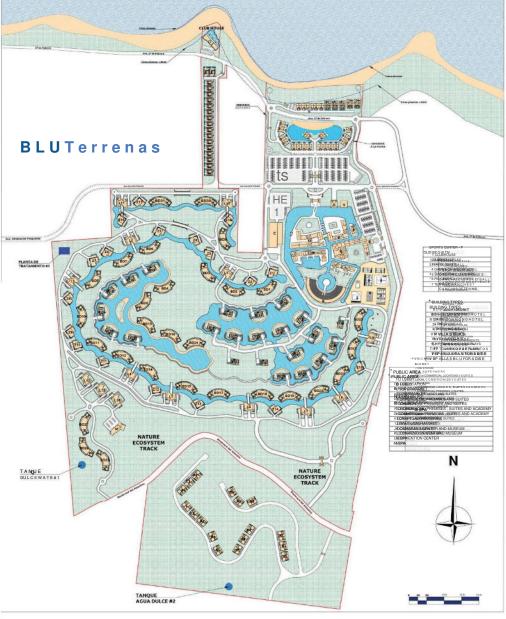

## Site Plan

Land views

Views of the terrain

Beachfront villas and townhouses

Villas with private islands

Apartments with 1, 2 and 3 bedrooms

Fully furnished, jacuzzi and golf cart Shopping center with more than 60 stores