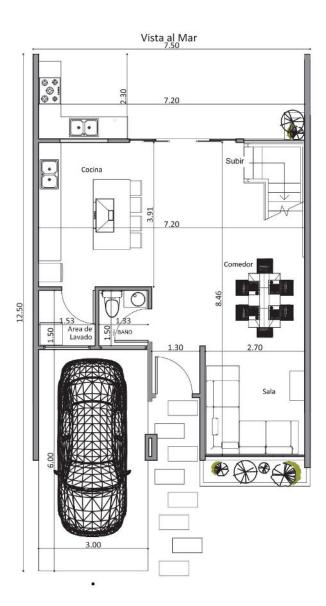

## White Sands Beach Townhouses

















34 units
Units



3 rooms

Bedrooms



3 ½ bathrooms Bathroom



Fully furnished

Completely furnished



Second line of beach Second line beach



178 MT2 Construction



100 MT2 Garden Garden

Level 1

Price: US\$495,000.00







#### Vista al Mar







## Site Plan

Land views

Views of the terrain













Beachfront villas and townhouses

Villas with private islands

Apartments with 1, 2 and 3 bedrooms

Fully furnished, jacuzzi and golf cart Shopping center with more than 60 stores

Themed bars and restaurants

Local market

French Boulevard

Italian Piazza

Museum of the history of the Dominican Republic

Congress center

Supermarket

Gym and SPA

International boutique hotel

4D cinema rooms

Academy for training in tourist service

Anti-aging clinic

Amphitheater capacity 2,500 people

Ecological park

24/7 medical emergency

Beach club

1,700 meters from lazy river

**Church Craft Laboratories** 

Beachfront villas and townhouses

Villas with private islands

Apartments of 1,2 and 3 rooms

Fully f