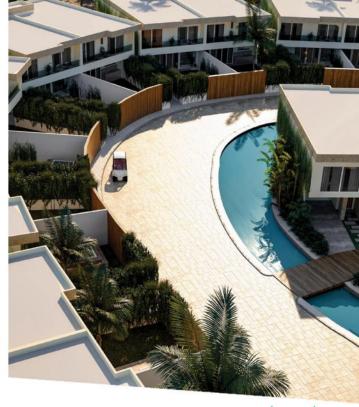

## Site Plan

Land views

Views of the terrain

Beachfront villas and townhouses

Villas with private islands

Apartments with 1, 2 and 3 bedrooms

Fully furnished, jacuzzi and golf cart Shopping center with more than 60 stores

1,700 meters from lazy river

**Church Craft Laboratories** 

Beachfront villas and townhouses

Villas with private islands

Apartments of 1,2 and 3 rooms

Fully furnished, jacuzzi and golf cart

Shopping center with more than 60 stores