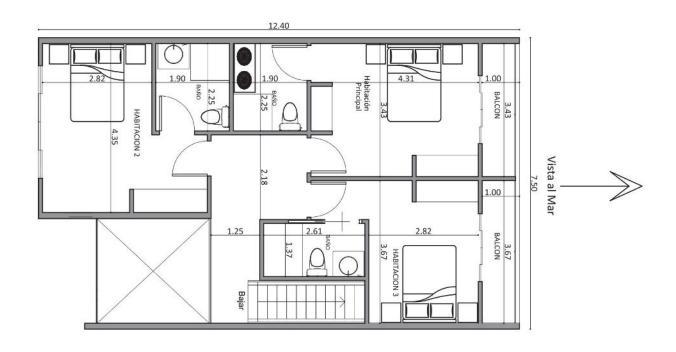

## White Sands Beach Townhouses

34 units
Units

3 rooms

Bedrooms

3 ½ bathrooms Bathroom

Fully furnished

Completely furnished

Second line of beach Second line beach

178 MT2 Construction

100 MT2 Garden Garden

Level 1

Price: US\$495,000.00

#### Vista al Mar