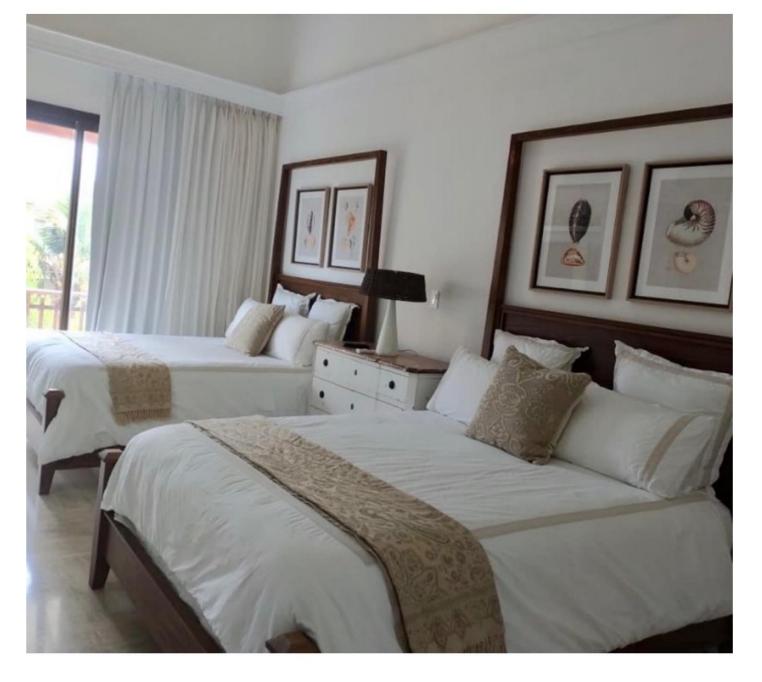

## Machine Translated by Google #2

- Two queen size beds
- Double size nightstand
- Bedside table lamp
- 4 decorative headboard pictures
- TV shelf
- 55 inch Smart TV
- Rectangular wall mirror
- Decorative elements
- Central air conditioning