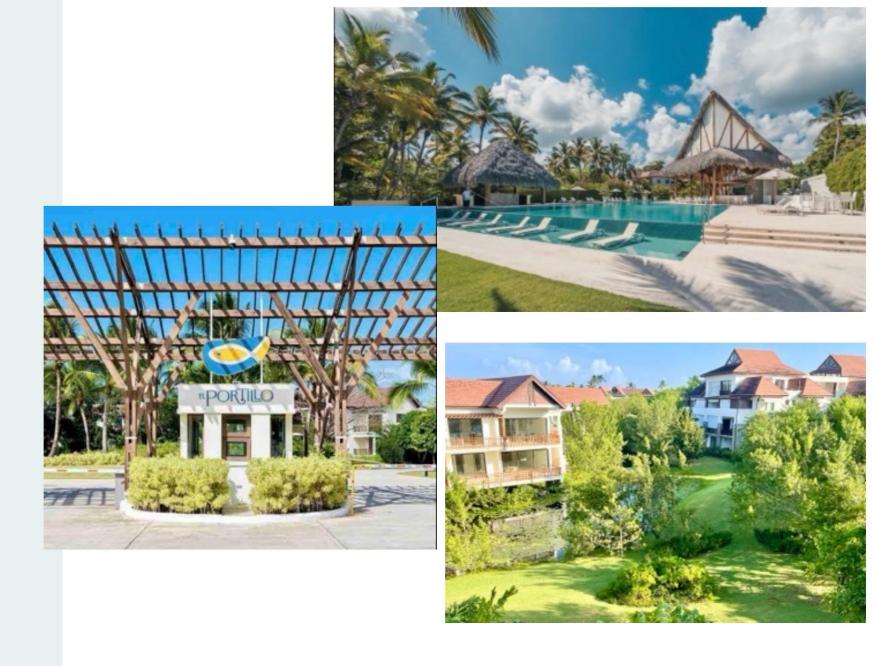

### BEACH CLUB AND RESTAURANT

The Beach Club is the perfect place for family fun, it has a swimming pool for children and adults, a children's play area, and an open room for events.

The restaurant has an extensive food and drink menu, as well as wood-fired pizzas and a BBQ available for the owners' use.

## **ACTIVITIES**

or 350 linear meters of beach, for swimming, snorkeling, kayaking, diving.

o Tennis court.

or Basketball Court.

or Beach Volleyball.

# ARCHITECTURE AND QUALITY

The architectural design makes reference to the natural environment and the lush vegetation of the area. It has a modern architecture, with rustic touches, spacious and comfortable spaces; as well as luxurious finishing details and all the necessary amenities for the enjoyment and comfort of your family.