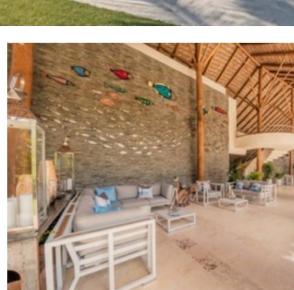

### BEACH CLUB AND RESTAURANT

The Beach Club is the perfect place for family fun, it has a swimming pool for children and adults, a children's play area, and an open room for events.

The restaurant has an extensive food and drink menu, as well as wood-fired pizzas and a BBQ available for the owners' use.