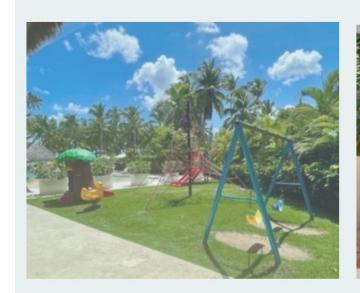

### BEACH CLUB AND RESTAURANT

The Beach Club is the perfect place for family fun, it has a swimming pool for children and adults, a children's play area, and an open room for events.

The restaurant has an extensive food and drink menu, as well as wood-fired pizzas and a BBQ available for the owners' use.