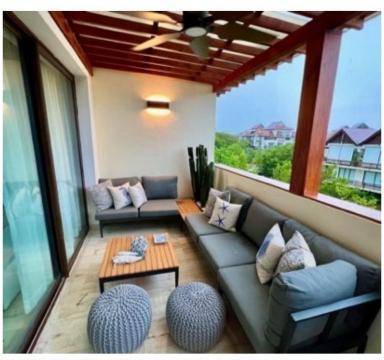

## FEATURES OF APARTMENT T10

- Views of gardens and lagoon
- Third floor with elevator

One parking space

- Open locker
- Living room, dining room, kitchen, laundry area, three bedrooms, three full bathrooms, two balconies, a terrace with a BBQ kitchen, and linen closet.

- L-shaped furniture, decorative cushions
- Two-seater armchair
- Wooden coffee table
- Rug
- TV cabinet
- 65-inch Smart TV
- Sonos speaker
- Ceiling fan
- Decorative elements, wall painting by Mexican artist

- Roofed wooden pergola
- Outdoor set of two armchairs, one table
- Jar with plant
- Two exterior wall lamps