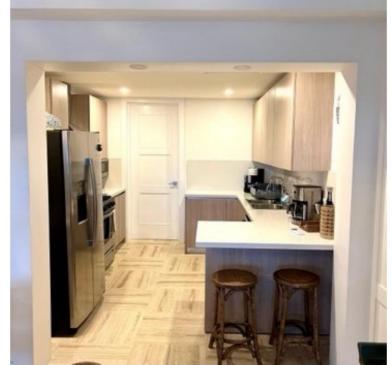

## Machine Translated by Google KITCHEN

- Two-door refrigerator with water and ice dispenser
- Breakfast bar with two chairs
- Stove with oven and four burners
- Dishwasher
- Double sink
- Extractor
- Household appliances.
- Complete crockery and pots
- Decorative accessories.