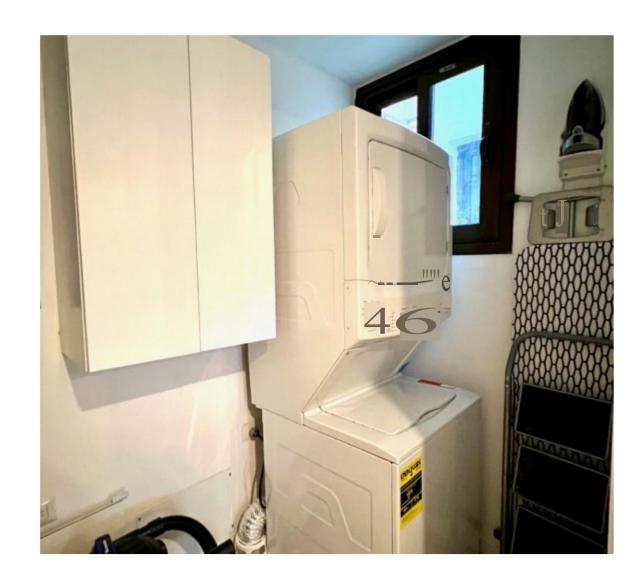

Frigidaire

DISHWASHER Frigidaire

WASHER DRYER GAS Frigidair e

## Machine Translated by Google NDRY AREA-LINEN CLOSET

- Gas washer dryer
- Shelving for storing detergents
- Wooden lined linen closet
- Ironing board and iron
- Three-level staircase