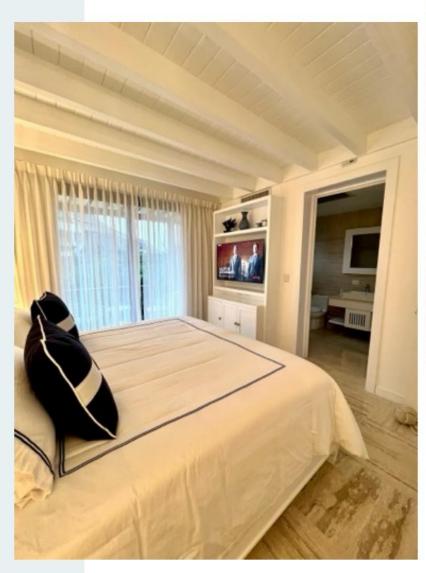

## Machine Translated by Google # 1

- One king size bed
- Two nightstands
- TV cabinet
- 50 inch Smart TV
- Two night lamps
- Two wall lamps
- Round wall mirror
- Decorative elements
- Two decorative paintings
- Central air conditioning

## ROOM #1 BATHROOM AND WALK IN CLOSET

- Two sinks
- Storage shelf
- Large mirror
- Lavatory
- Shower
- Dispensers
- Safety bar
- Towel racks
- Cedar-lined closet with wooden hangers.

Machine Translated by Google | H | BALCONY