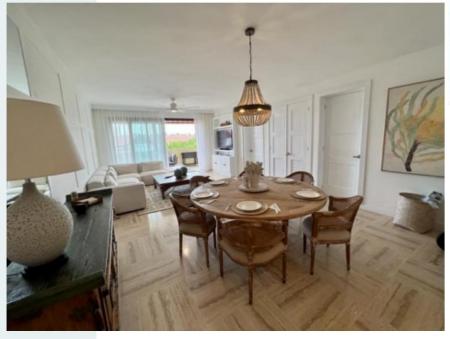

### **DINING ROOM**

- Round wooden table with six chairs with design
- Credenza
- Ceiling lamp
- Decorative painting
- Table lamp
- Large jar with plant
- Wall shelf
- Wall mirrors
- Decorative elements