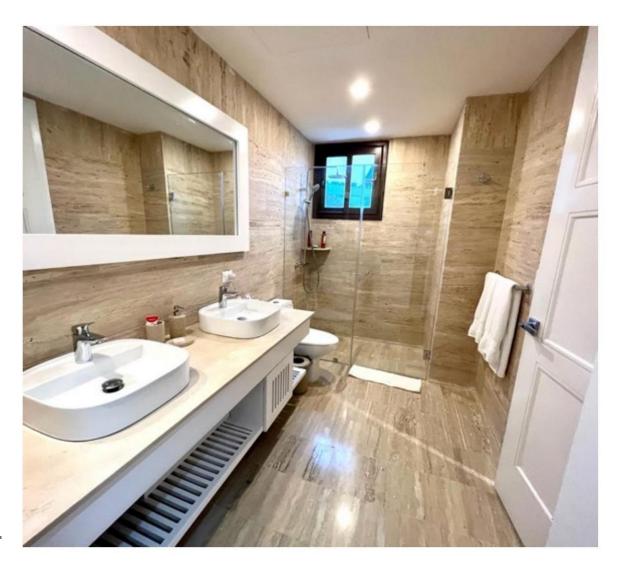

## ROOM #1 BATHROOM AND WALK IN CLOSET

- Two sinks
- Storage shelf
- Large mirror
- Lavatory
- Shower
- Dispensers
- Safety bar
- Towel racks
- Cedar-lined closet with wooden hangers.

Machine Translated by Google | H | BALCONY

### ROOM #2 BATHROOM AND CLOSET

- Two sinks
- Storage shelf
- Large mirror
- Lavatory
- Shower
- Dispensers
- Safety bar
- Towel racks
- Closet lined with wood and wooden hangers.