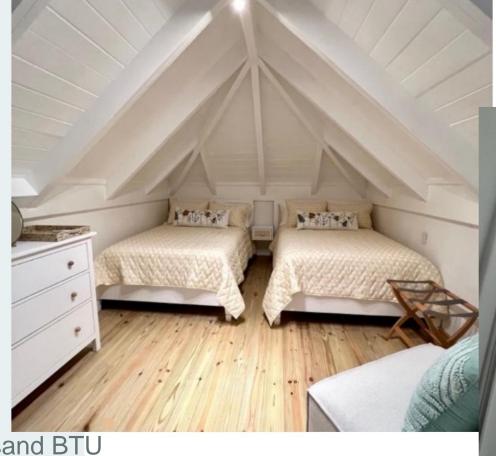

## Machine Translated by Goodle | Washing Translated by Goodle |

- Two full size beds
- Three-drawer dresser
- Round table mirror
- White armchair
- Floating nightstand
- Decorative elements
- Split air conditioning 12 thousand BTU
- Ceiling lamp