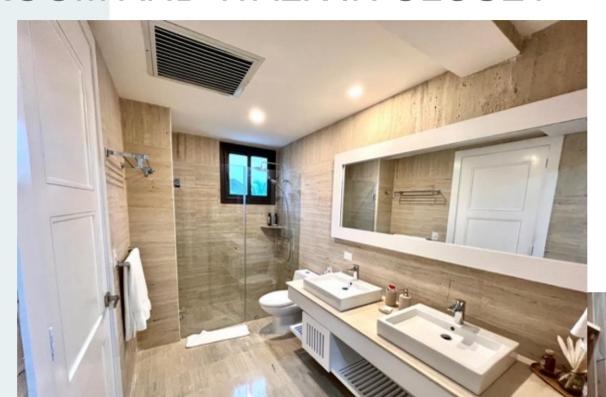

## ROOM #1 BATHROOM AND WALK IN CLOSET

- Two sinks
- Storage shelf
- Large mirror
- Lavatory
- Shower
- Dispensers
- Safety bar
- Towel racks
- Cedar-lined closet with wooden hangers.

Machine Translated by Google | H | BALCONY

### ROOM #2 BATHROOM AND CLOSET

- Two sinks
- Storage shelf
- Large mirror
- Lavatory
- Shower
- Dispensers
- Safety bar
- Towel racks
- Closet lined with wood and wooden hangers.