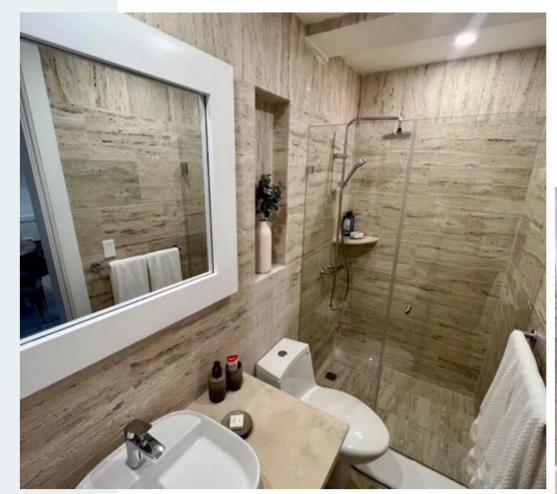

#### **PAVEMENTS**

General floor and bathrooms in polished travertine marble.

#### **COATINGS**

Bathroom cladding in natural travertine marble.

#### **TOPES**

White quartz kitchen top.

Bathroom countertop in cream ivory marble.

MEZCLADORA PARA LAVAMANOS

#### SANITARY APPLIANCES

Premium One Piece Sanitary Ware or similar.

Accessories and taps from the Helvex brand or similar.

### ROOM #2 BATHROOM AND CLOSET

- Two sinks
- Storage shelf
- Large mirror
- Lavatory
- Shower
- Dispensers
- Safety bar
- Towel racks
- Closet lined with wood and wooden hangers.