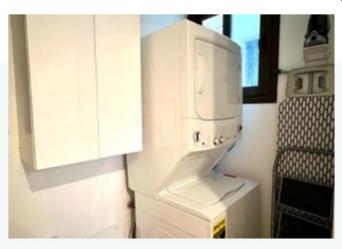

Frigidaire

DISHWASHER Frigidaire

WASHER DRYER GAS Frigidair e

## Machine Translated by Google NDRY AREA-LINEN CLOSET

- Gas washer dryer
- Shelving for storing detergents
- Wooden lined linen closet
- Ironing board and iron
- Three-level staircase