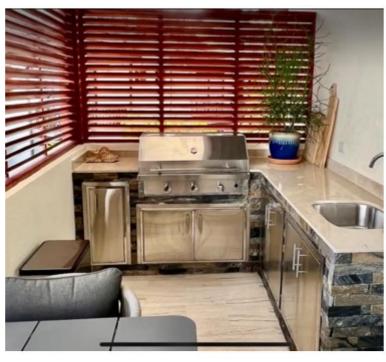

- Outdoor furniture set in iron, wood and grey cushions
- High outdoor dining area with four chairs
- Ice cooler with wheels
- Decorative cement and fiber jar
- Two ceiling fans
- Built-in stainless steel BBQ
- Gas tank for BBQ
- Stainless steel storage shelves, countertop, sink
- Two exterior wall lamps