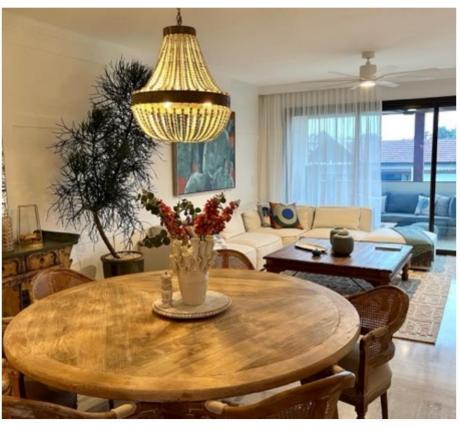

- L-shaped furniture, decorative cushions
- Two-seater armchair
- Wooden coffee table
- Rug
- TV cabinet
- 65-inch Smart TV
- Sonos speaker
- Ceiling fan
- Decorative elements, wall painting by Mexican artist

### **DINING ROOM**

- Round wooden table with six chairs with design
- Credenza
- Ceiling lamp
- Decorative painting
- Table lamp
- Large jar with plant
- Wall shelf
- Wall mirrors
- Decorative elements