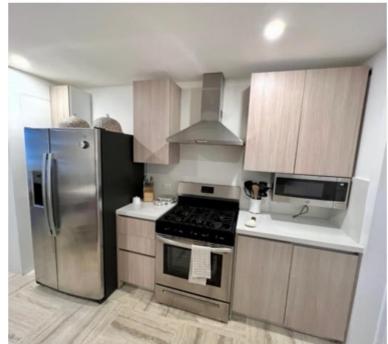

#### **KITCHEN**

Structure in water-repellent MDP with melamine panels.

#### **TOPES**

White quartz kitchen top.

Bathroom countertop in cream ivory marble.

MEZCLADORA PARA LAVAMANOS

#### **SPLIT**

Third room 1 Split air conditioning unit of 12,000 BTU from the brand Lenox, invest.

Split room air 24,000 BTU Lenox brand, inverter.

WHITE LINE FRIGIDAIRE

FRIDGE , STOVE , MICROWAVE AND EXTRACTOR

Frigidaire

DISHWASHER Frigidaire

WASHER DRYER GAS Frigidair e

## Machine Translated by Google KITCHEN

- Two-door refrigerator with water and ice dispenser
- Breakfast bar with two chairs
- Stove with oven and four burners
- Dishwasher
- Double sink
- Extractor
- Household appliances.
- Complete crockery and pots
- Decorative accessories.