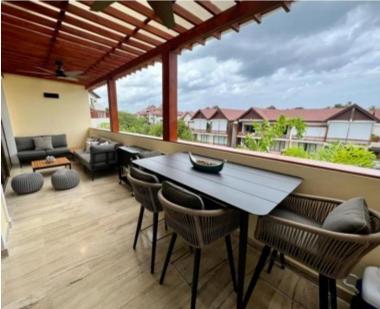

### Machine Translated by Google BATHROOM #3

- A sink
- Storage shelf
- Large mirror
- Lavatory
- Shower
- Dispensers
- Towel racks
- Extractor.

Machine Translated by Google
TERRACE •

Roofed wooden pergola.

- Outdoor furniture set in iron, wood and grey cushions
- High outdoor dining area with four chairs
- Ice cooler with wheels
- Decorative cement and fiber jar
- Two ceiling fans
- Built-in stainless steel BBQ
- Gas tank for BBQ
- Stainless steel storage shelves, countertop, sink
- Two exterior wall lamps