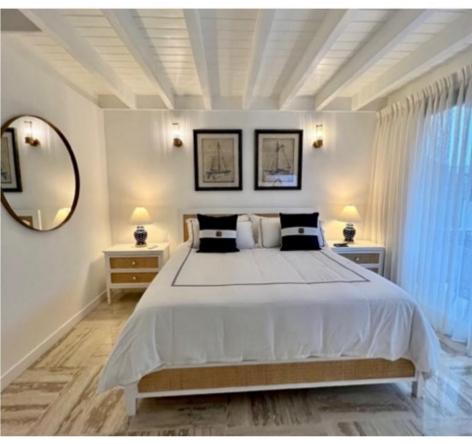

## Machine Translated by Google # 1

- One king size bed
- Two nightstands
- TV cabinet
- 50 inch Smart TV
- Two night lamps
- Two wall lamps
- Round wall mirror
- Decorative elements
- Two decorative paintings
- Central air conditioning

## ROOM #1 BATHROOM AND WALK IN CLOSET

- Two sinks
- Storage shelf
- Large mirror
- Lavatory
- Shower
- Dispensers
- Safety bar
- Towel racks
- Cedar-lined closet with wooden hangers.

Machine Translated by Google | H | BALCONY