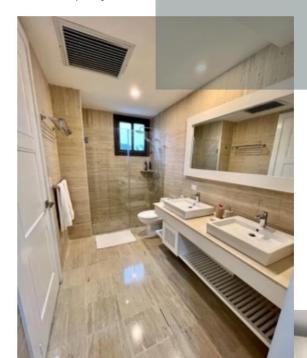

#### **PAVEMENTS**

General floor and bathrooms in polished travertine marble.

#### **COATINGS**

Bathroom cladding in natural travertine marble.

## ROOM #1 BATHROOM AND WALK IN CLOSET

- Two sinks
- Storage shelf
- Large mirror
- Lavatory
- Shower
- Dispensers
- Safety bar
- Towel racks
- Cedar-lined closet with wooden hangers.

Machine Translated by Google | H | BALCONY

### ROOM #2 BATHROOM AND CLOSET

- Two sinks
- Storage shelf
- Large mirror
- Lavatory
- Shower
- Dispensers
- Safety bar
- Towel racks
- Closet lined with wood and wooden hangers.