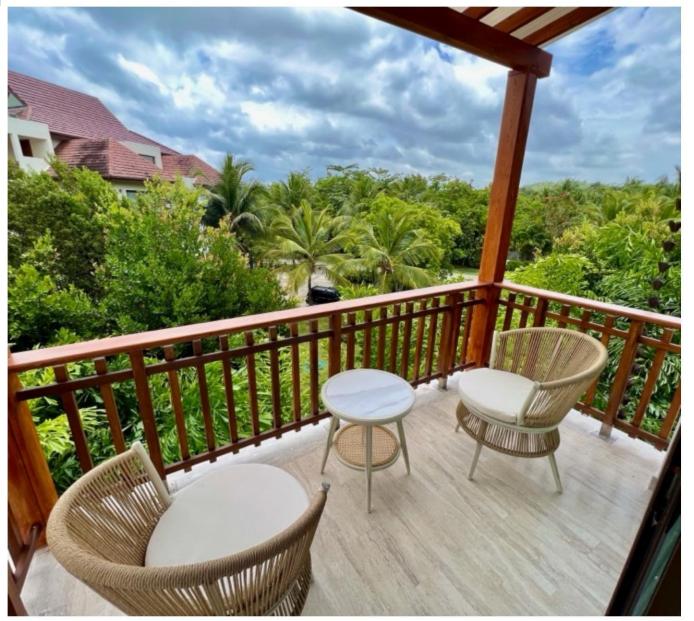

- Roofed wooden pergola
- Outdoor set of two armchairs, one table
- Jar with plant
- Two exterior wall lamps