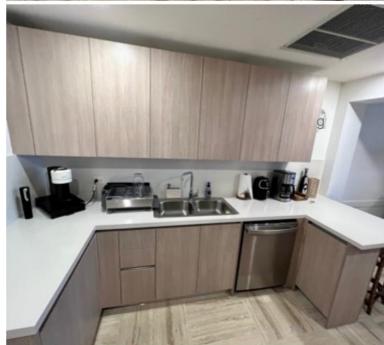

#### **KITCHEN**

Structure in water-repellent MDP with melamine panels.

#### **TOPES**

White quartz kitchen top.

Bathroom countertop in cream ivory marble.

MEZCLADORA PARA LAVAMANOS

Frigidaire

DISHWASHER Frigidaire

WASHER DRYER GAS Frigidair e