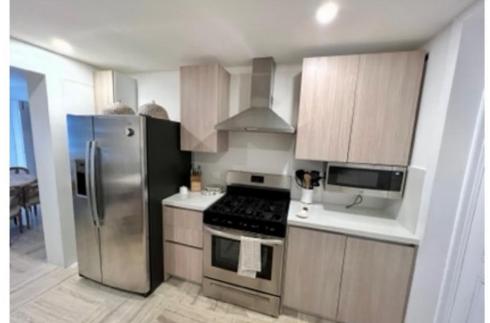

#### **KITCHEN**

Structure in water-repellent MDP with melamine panels.

#### **TOPES**

White quartz kitchen top.

Bathroom countertop in cream ivory marble.

MEZCLADORA PARA LAVAMANOS

#### **SPLIT**

Third room 1 Split air conditioning unit of 12,000 BTU from the brand Lenox, invest.

Split room air 24,000 BTU Lenox brand, inverter.

WHITE LINE FRIGIDAIRE

FRIDGE , STOVE , MICROWAVE AND EXTRACTOR

## Machine Translated by Google KITCHEN

- Two-door refrigerator with water and ice dispenser
- Breakfast bar with two chairs
- Stove with oven and four burners
- Dishwasher
- Double sink
- Extractor
- Household appliances.
- Complete crockery and pots
- Decorative accessories.