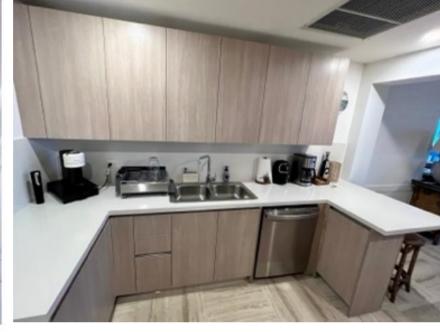

#### **KITCHEN**

Structure in water-repellent MDP with melamine panels.

#### **TOPES**

White quartz kitchen top.

Bathroom countertop in cream ivory marble.

MEZCLADORA PARA LAVAMANOS

Frigidaire

DISHWASHER Frigidaire

WASHER DRYER GAS Frigidair e