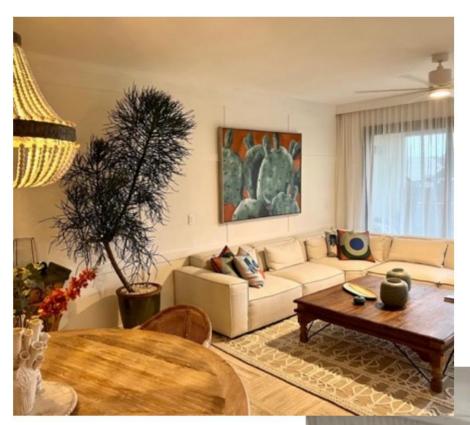

## FEATURES OF APARTMENT T10

- Views of gardens and lagoon
- Third floor with elevator

One parking space

- Open locker
- Living room, dining room, kitchen, laundry area, three bedrooms, three full bathrooms, two balconies, a terrace with a BBQ kitchen, and linen closet.

- L-shaped furniture, decorative cushions
- Two-seater armchair
- Wooden coffee table
- Rug
- TV cabinet
- 65-inch Smart TV
- Sonos speaker
- Ceiling fan
- Decorative elements, wall painting by Mexican artist