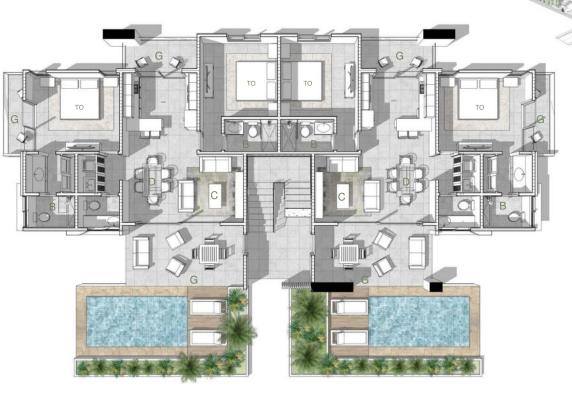

## APARTMENT TYPE A

#### A. Room

- B. Bathroom
- C. Room
- D. Dining room
- E. Kitchen
- F. Closet
- G. Balcony
- H. Washing

Non-binding indicative image for contractual purposes. 13

. R.D.

Machine Translated by Google