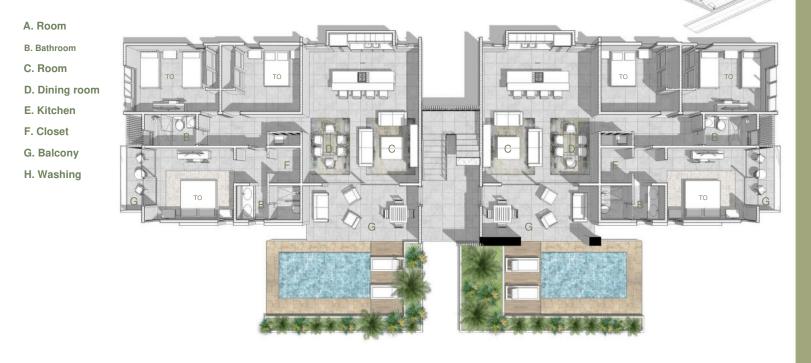

#### A. Room

- B. Bathroom
- C. Room
- D. Dining room
- E. Kitchen
- F. Closet
- G. Balcony
- H. Washing

Non-binding indicative image for contractual purposes. 13

. R.D.

Machine Translated by Google